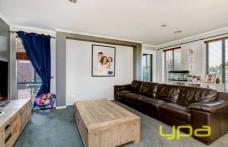

## 8 Nightmarch Place KURUNJANG VIC

Currently tenanted at \$350 p/w, this charming family style home set across from the local park is sure tick all the boxes for anyone searching the property market. Set on a large allotment of 631m2 (approx.) there is definitely room to move. Comprising of three oversized bedrooms with BIRs (master with WIR and ensuite), formal lounge upon entry, spacious gallery kitchen with stainless steel appliances overlooking huge open plan living and dining. Outside features a wide range of delights, with extensive decking area, pergola, drive through access and landscaped gardens. Other inclusions of this fantastic property include: ducted heating, cooling, double lock up garage and so much more. Dont hesitate, book an inspection today.