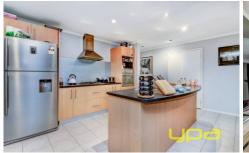

## 8 Nightmarch Place KURUNJANG VIC

Currently tenanted at \$350 p/w, this charming family style home set across from the local park is sure tick all the boxes for anyone searching the property market. Set on a large allotment of 631m2 (approx.) there is definitely room to move. Comprising of three oversized bedrooms with BIRs (master with WIR and ensuite), formal lounge upon entry, spacious gallery kitchen with stainless steel appliances overlooking huge open plan living and dining. Outside features a wide range of delights, with extensive decking area, pergola, drive through access and landscaped gardens. Other inclusions of this fantastic property include: ducted heating, cooling, double lock up garage and so much more. Dont hesitate, book an inspection today.