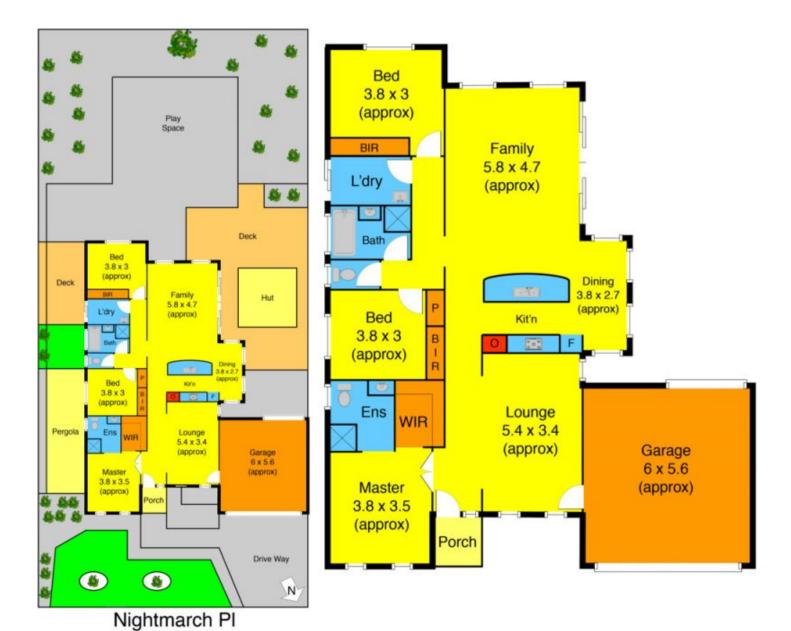

## 8 Nightmarch Place KURUNJANG VIC

Currently tenanted at \$350 p/w, this charming family style home set across from the local park is sure tick all the boxes for anyone searching the property market. Set on a large allotment of 631m2 (approx.) there is definitely room to move. Comprising of three oversized bedrooms with BIRs (master with WIR and ensuite), formal lounge upon entry, spacious gallery kitchen with stainless steel appliances overlooking huge open plan living and dining. Outside features a wide range of delights, with extensive decking area, pergola, drive through access and landscaped gardens. Other inclusions of this fantastic property include: ducted heating, cooling, double lock up garage and so much more. Dont hesitate, book an inspection today.

3 2 2 2

Land Size: 631 sqm

View: https://www.ypa.com.au/7399005

Mark Edwards 0422 017 068