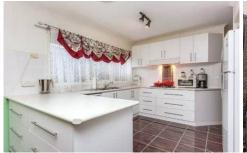

## 28 Westmelton Drive MELTON WEST VIC

With schools, parks, transport and shops all at your doorstep this is the perfect place for any growing family, first home buyer or investor. This home consist of 3 great size bedrooms with built in robes a fantastic modern kitchen with adjoining dining and lounge room. Other features include heating, cooling, timber floors and a large carport that adjoins a huge pergola area. All this is all situated on a great size block of 558m2 (approx.). This home is sure to go fast so to secure a great property, call today and arrange an inspection.