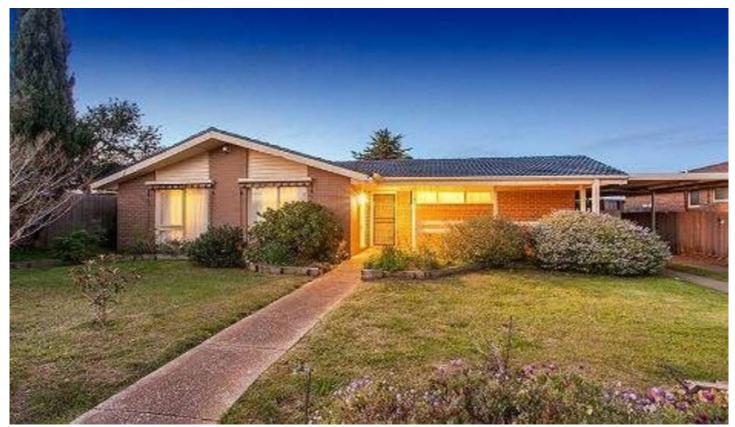

## 28 Westmelton Drive MELTON WEST VIC

With schools, parks, transport and shops all at your doorstep this is the perfect place for any growing family, first home buyer or investor. This home consist of 3 great size bedrooms with built in robes a fantastic modern kitchen with adjoining dining and lounge room. Other features include heating, cooling, timber floors and a large carport that adjoins a huge pergola area. All this is all situated on a great size block of 558m2 (approx.). This home is sure to go fast so to secure a great property, call today and arrange an inspection.