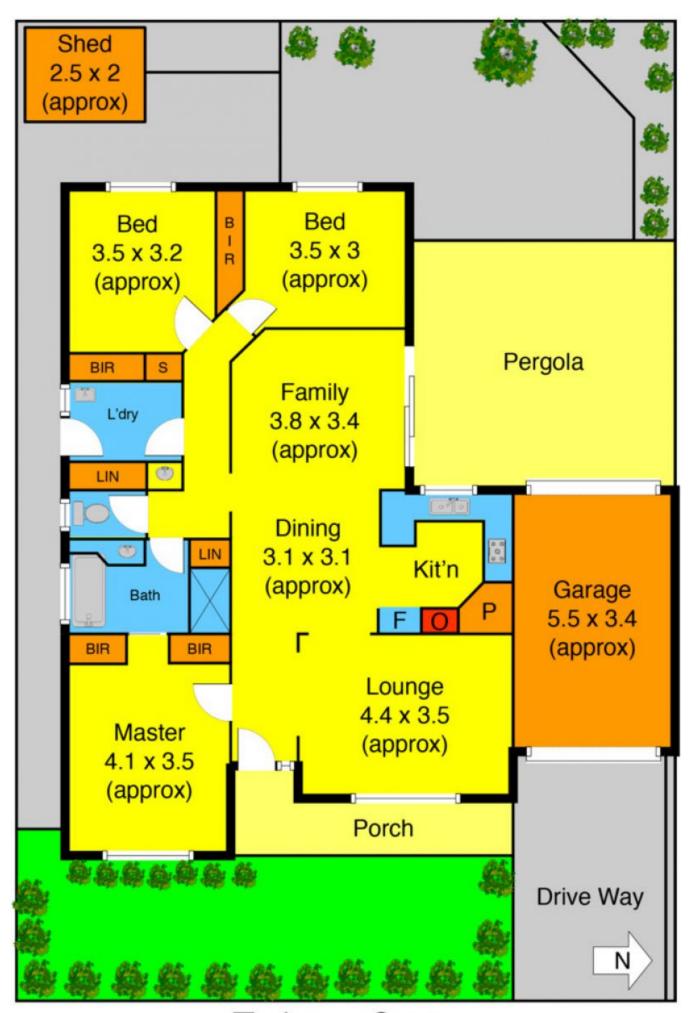

## 1 Todman Court MELTON WEST VIC

Located on a prized court location. This stunning home combines space and style making it the perfect start to enter the vibrant Melton Market. Comprising three generous sized bedrooms with BIR and stunning central bathroom, open plan living, well equipped kitchen and meals area / second living which leads out to amazing all year round fully enclosed entertaining area with stunning landscaped garden. Further features include, evaporative cooling, ducted heating, remote garage with drive through access, alarm, tv/phone points in every room, garden shed and more!! Be quick as this home won't be here for long