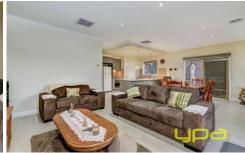

## 7 Lawrence Avenue MELTON WEST VIC

First home, family home or invest with this sleek design and finished with the highest quality this spacious residence is going to be hard to go past. With 3 generous size bedrooms with BIR, master with ensuite and WIR, large spacious lounge with open meals area which leads out to concrete entertaining area. Also includes 9 foot ceilings, window furnishings, ducted heating, evaporative cooling, alarm, fully landscaped, concreted throughout and remote garage with drive through access. Located in exclusive gardens estate close to all amenities schools, transport and shops