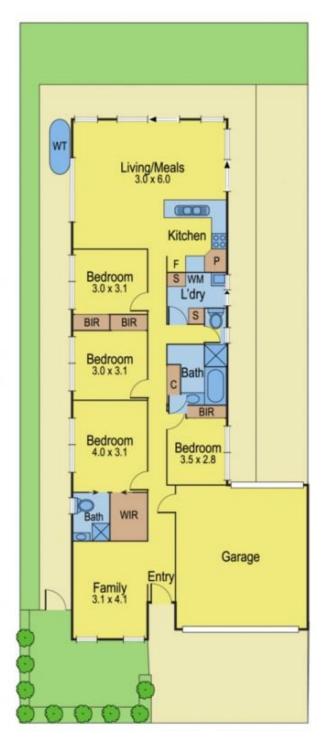

## 7 Lawrence Avenue MELTON WEST VIC

First home, family home or invest with this sleek design and finished with the highest quality this spacious residence is going to be hard to go past. With 3 generous size bedrooms with BIR, master with ensuite and WIR, large spacious lounge with open meals area which leads out to concrete entertaining area. Also includes 9 foot ceilings, window furnishings, ducted heating, evaporative cooling, alarm, fully landscaped, concreted throughout and remote garage with drive through access. Located in exclusive gardens estate close to all amenities schools, transport and shops

3 🕮 2 📛 2 🖨

Land Size: 425 sqm

View: https://www.ypa.com.au/7399010

**Shane Spiteri** 0488 980 115