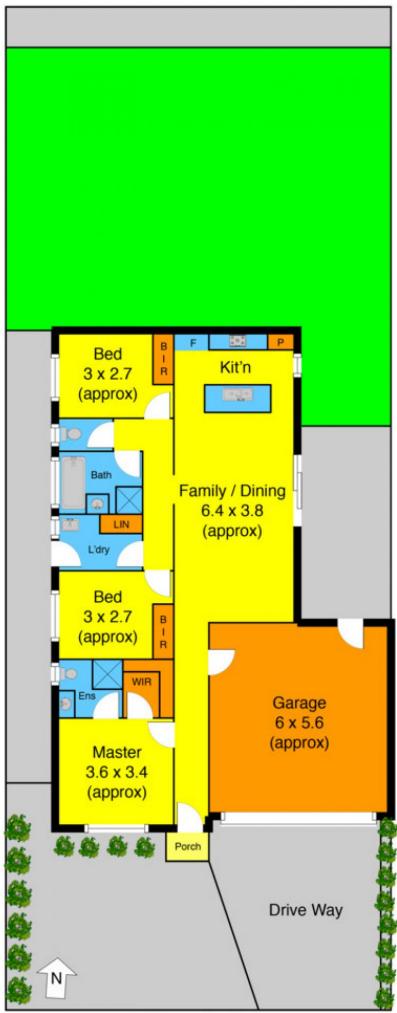

## 50 Faircroft Drive BROOKFIELD VIC

First home, family home or invest with this sleek design and finished with the highest quality this spacious residence is going to be hard to go past. With 3 generous size bedrooms with BIR, master with ensuite and walk in robe, large spacious family meals area which leads out to a large spacious back yard. Also includes 9 foot ceilings, window furnishings, heating & cooling, alarm, and fully landscaped front gardens, 436m2 block and double remote garage. Totally complete to the highest standard, this property is built to impress, don't wait call today to organise your inspection.