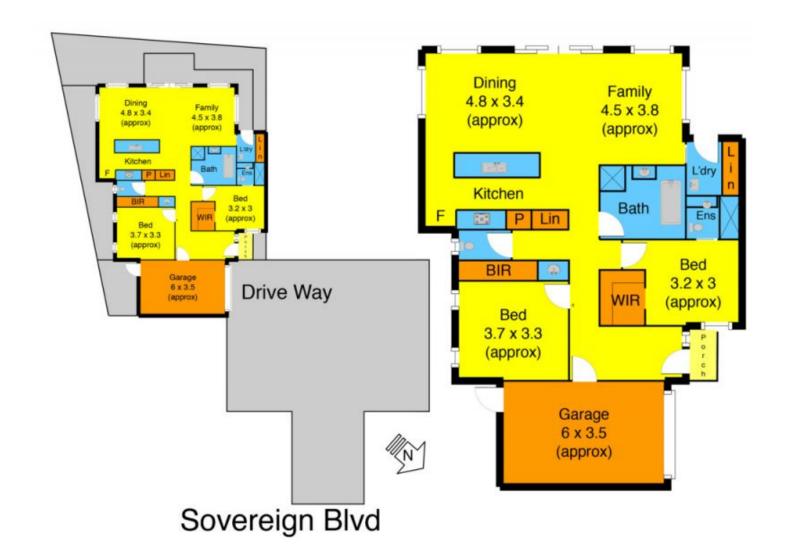

## 3/3 Sovereign Boulevard MELTON WEST VIC

First home, downsize or invest with this sleek design and finished with the highest quality. This spacious residence is going to be hard to go past with 2 generous size bedrooms with BIR, master with ensuite and WIR, large spacious lounge with open meals/dining area and stunning kitchen with ample storage which leads out to entertaining area. Also includes 9 foot ceilings, window furnishings, ducted heating, cooling, stone benches, stainless steel appliance, fully landscaped and remote garage. Totally complete to the highest standard, don't wait call today to organise your inspection.