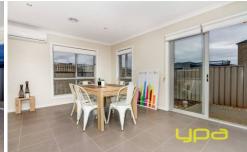

## 3/3 Sovereign Boulevard MELTON WEST VIC

First home, downsize or invest with this sleek design and finished with the highest quality. This spacious residence is going to be hard to go past with 2 generous size bedrooms with BIR, master with ensuite and WIR, large spacious lounge with open meals/dining area and stunning kitchen with ample storage which leads out to entertaining area. Also includes 9 foot ceilings, window furnishings, ducted heating, cooling, stone benches, stainless steel appliance, fully landscaped and remote garage. Totally complete to the highest standard, don't wait call today to organise your inspection.