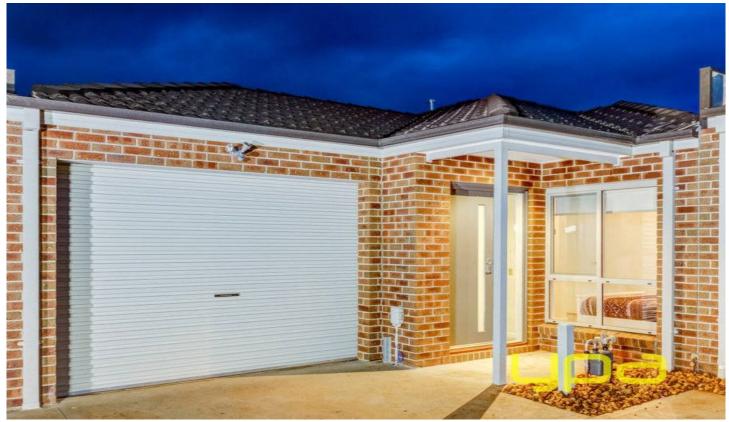

## 3/3 Sovereign Boulevard MELTON WEST VIC

First home, downsize or invest with this sleek design and finished with the highest quality. This spacious residence is going to be hard to go past with 2 generous size bedrooms with BIR, master with ensuite and WIR, large spacious lounge with open meals/dining area and stunning kitchen with ample storage which leads out to entertaining area. Also includes 9 foot ceilings, window furnishings, ducted heating, cooling, stone benches, stainless steel appliance, fully landscaped and remote garage. Totally complete to the highest standard, don't wait call today to organise your inspection.