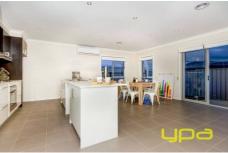

## 3/3 Sovereign Boulevard MELTON WEST VIC

First home, downsize or invest with this sleek design and finished with the highest quality. This spacious residence is going to be hard to go past with 2 generous size bedrooms with BIR, master with ensuite and WIR, large spacious lounge with open meals/dining area and stunning kitchen with ample storage which leads out to entertaining area. Also includes 9 foot ceilings, window furnishings, ducted heating, cooling, stone benches, stainless steel appliance, fully landscaped and remote garage. Totally complete to the highest standard, don't wait call today to organise your inspection.