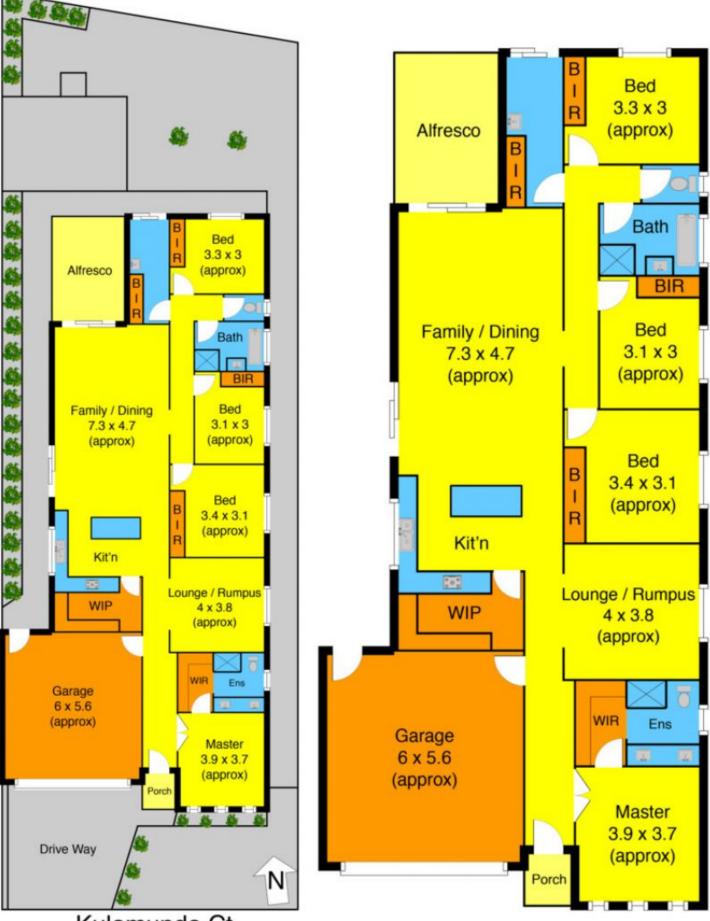

## 17 Kalamunda Court MELTON WEST VIC

Positioned in the highly sought after Peppermint Grove Estate on 457m2 (approx.) of land, this amazing home is finished to the highest quality & standards. Comprising of four bedrooms, two bathrooms, and open gallery style kitchen with walk in pantry, stainless appliances and spacious meals area overlooks the family domain, while still offering a separate & spacious lounge room or theatre room. Entertaining is covered with stunning alfresco and still offering a large backyard for the kids to play. Also including, cooling and heating, alarm system and more, avoid disappointment as inspect today!