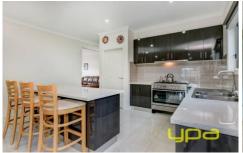

## 17 Kalamunda Court MELTON WEST VIC

Positioned in the highly sought after Peppermint Grove Estate on 457m2 (approx.) of land, this amazing home is finished to the highest quality & standards. Comprising of four bedrooms, two bathrooms, and open gallery style kitchen with walk in pantry, stainless appliances and spacious meals area overlooks the family domain, while still offering a separate & spacious lounge room or theatre room. Entertaining is covered with stunning alfresco and still offering a large backyard for the kids to play. Also including, cooling and heating, alarm system and more, avoid disappointment as inspect today!