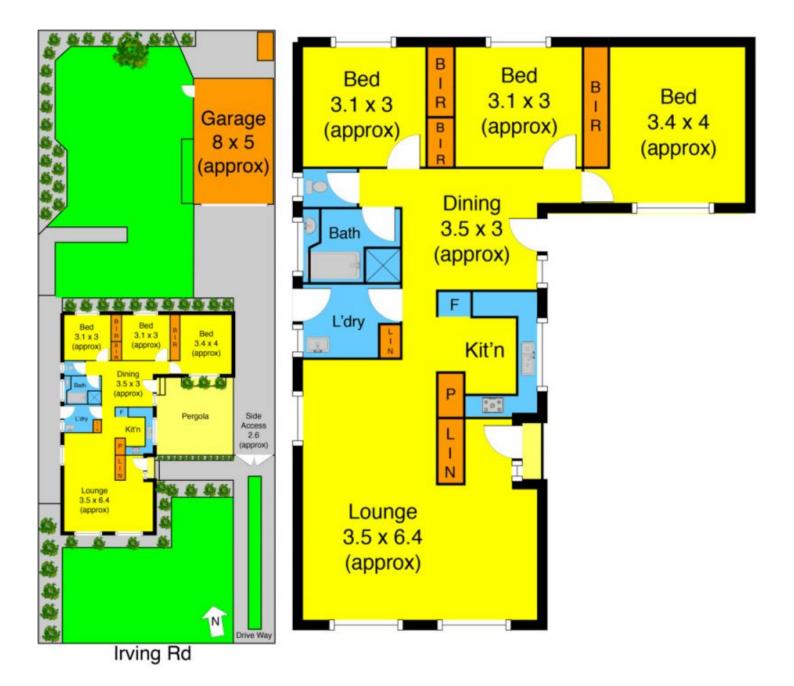

## 3 Irving Road MELTON VIC

This neat and tidy family home offers you the opportunity to enter the property market at an affordable price. Comprising of 3 generous size bedrooms with BIR, spacious lounge and kitchen with adjoining meals or second living area, central bathroom, heating and cooling and more. Moving outside there is a pergola area, side access to 2 car lockup garage, garden shed and situated on a 643m2 (approx) allotment. The property is situated close to schools, and public transport and waling distance to local shops Woodgrove.