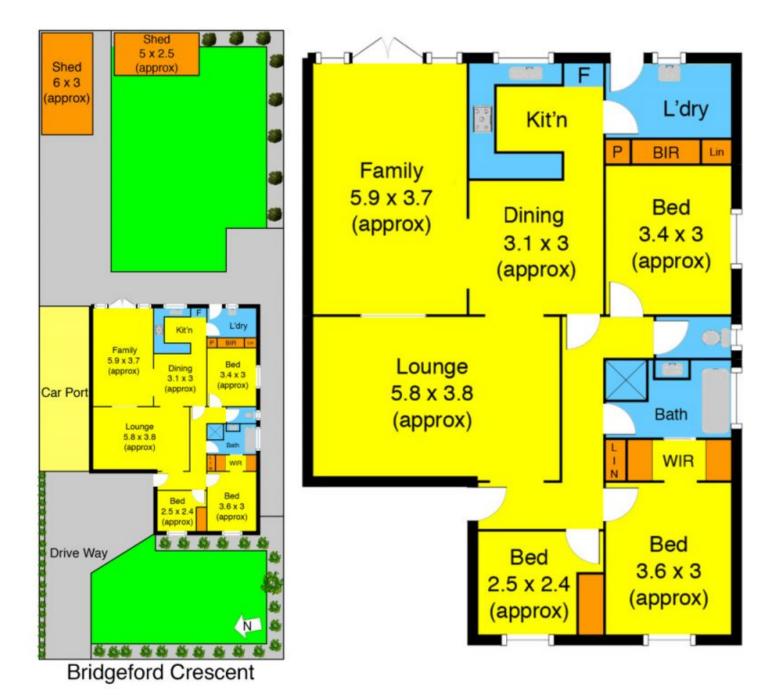

## 26 Bridgeford Crescent MELTON SOUTH VIC

Located close to Melton Train Station, schools and shopping centre this beautifully maintained well-presented one owner home will not disappoint. Features include well-appointed kitchen, spacious lounge, meals, rumpus and 3 bedrooms, master with walk in robe. Opening the glass double doors from the rumpus, exposes the remainder of the 584m2 block, with a secured 2 car remote control carport, the rear access makes room available for off street parking for 4 cars. Other features include gas heating and wall air conditioner, 2 garden sheds (1 powered), fully landscaped and well maintained front and backyard. Call to make a time to view this amazing home.