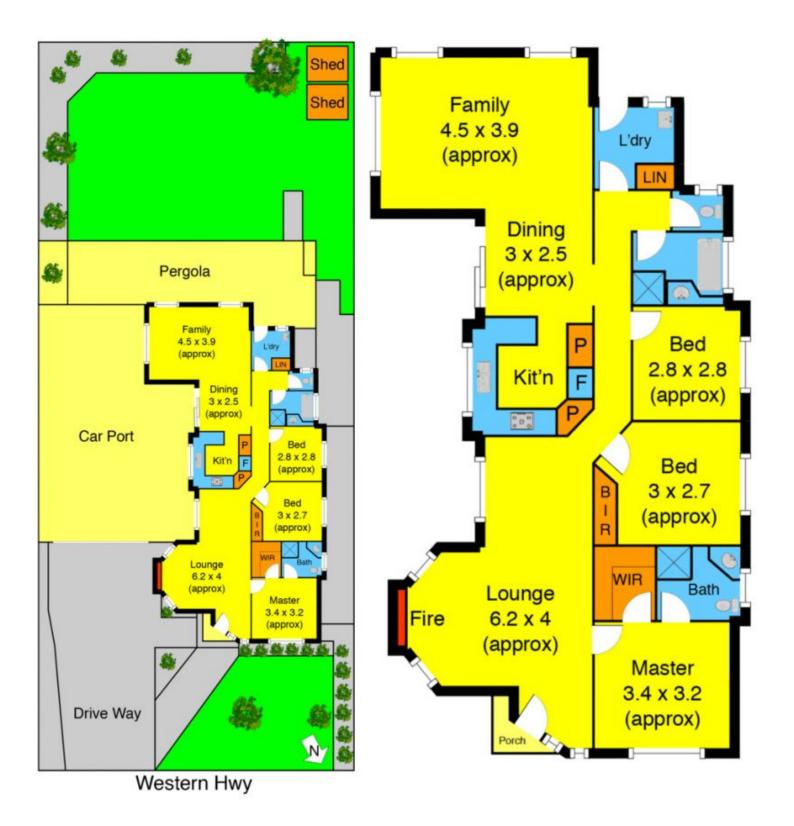

## 2029 Western Highway ROCKBANK VIC

This delightful family home provides the perfect opportunity for the first home buyer or investor alike. Comprising of three generous sized bedrooms, master with ensuite and walk in robe, large formal lounge with fire place, renovated kitchen with dishwasher open plan kitchen/ meals area, rumpus room, other features include huge triple car garage and pergola and all set on a fantastic sized 628 m2 allotment with freeway access at your door step inspection will impress. 3 🎮 2 🚰 3 🚘