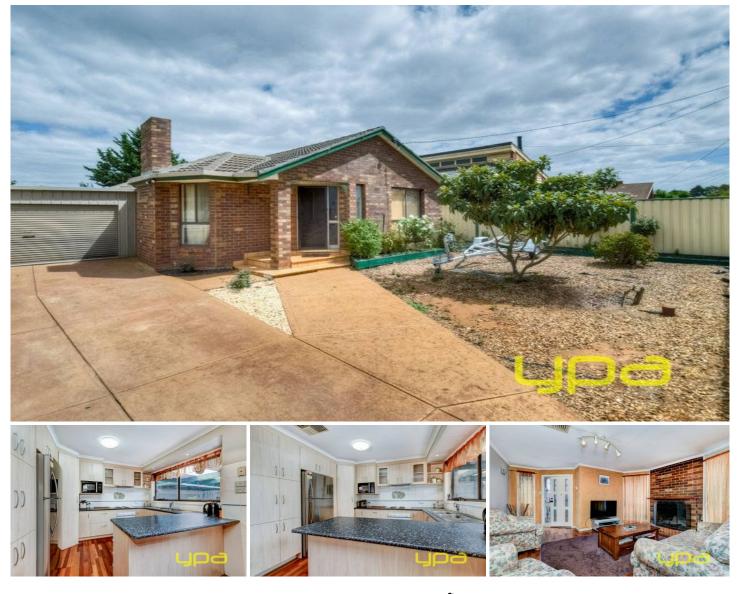

## 2029 Western Highway ROCKBANK VIC

This delightful family home provides the perfect opportunity for the first home buyer or investor alike. Comprising of three generous sized bedrooms, master with ensuite and walk in robe, large formal lounge with fire place, renovated kitchen with dishwasher open plan kitchen/ meals area, rumpus room, other features include huge triple car garage and pergola and all set on a fantastic sized 628 m2 allotment with freeway access at your door step inspection will impress. 3 🎮 2 🚰 3 🚘