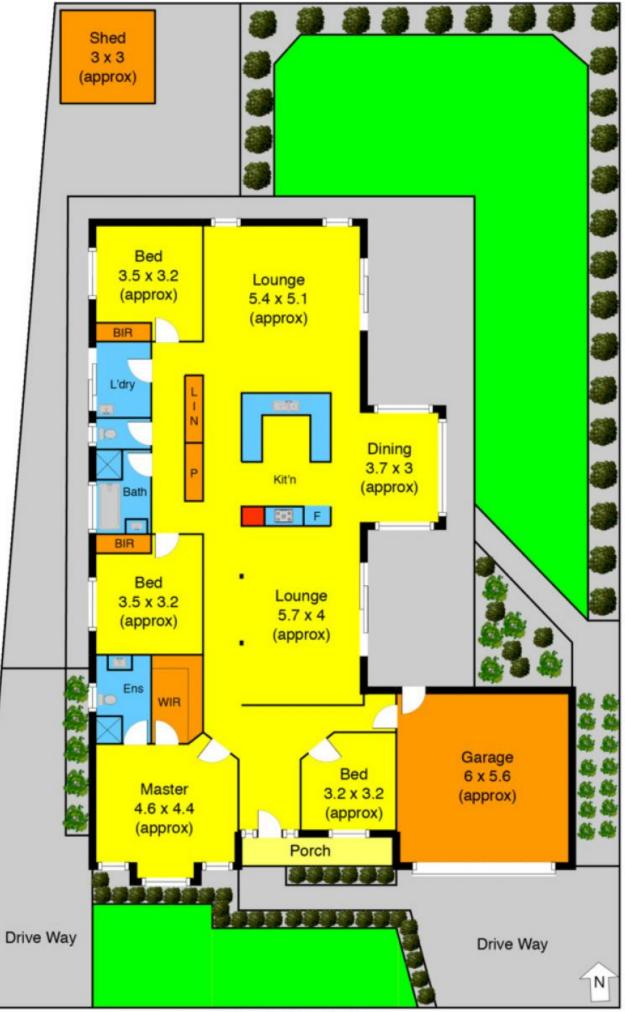

## **3 Paul Harris Drive MELTON WEST VIC**

Positioned in Meltons luxury living Westlake Estate, Close to Woodgrove Shopping Centre, schools, public transport and parks, the quality of this home will astound you. Comprising of two huge living areas tastefully finished with laminated floorboards, 4 bedrooms including massive master bedroom with WIR and ensuite, central bathroom, large open kitchen with quality appliances and tiled dining area. On those hot summer days, step through your glass doors into one of two fully landscaped and concreted entertaining areas for your morning coffee or BBQ with family and friends. Also features, Offstreet parking for an additional two cars and a caravan, double remote lock up garage, ducted heating, air conditioning and 692m2 block (approx). This property offers luxury, privacy, comfort and quality, Call today to make your appointment to experience this home.

## 4 🛤 2 🚰 2 🚘

Land Size : 692 sqm View : https://www.ypa.com.au/7399019

Paul Harris Dr