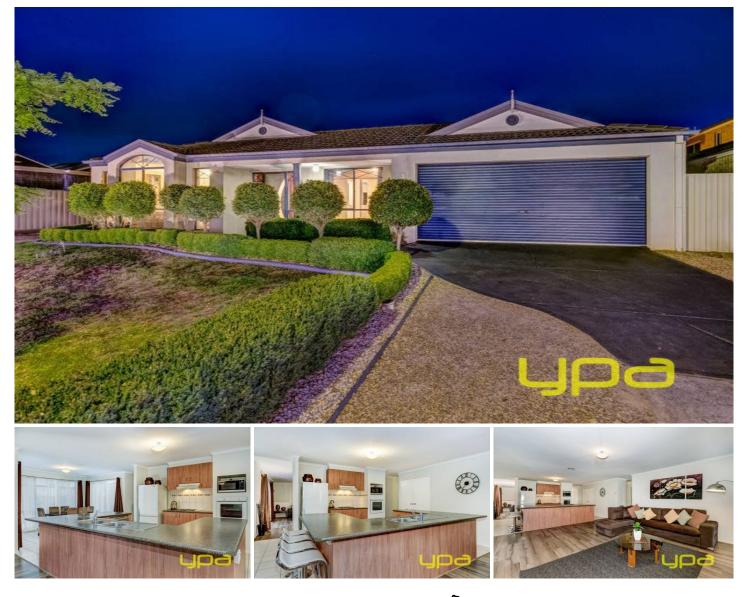

## **3 Paul Harris Drive MELTON WEST VIC**

Positioned in Meltons luxury living Westlake Estate, Close to Woodgrove Shopping Centre, schools, public transport and parks, the quality of this home will astound you. Comprising of two huge living areas tastefully finished with laminated floorboards, 4 bedrooms including massive master bedroom with WIR and ensuite, central bathroom, large open kitchen with quality appliances and tiled dining area. On those hot summer days, step through your glass doors into one of two fully landscaped and concreted entertaining areas for your morning coffee or BBQ with family and friends. Also features, Offstreet parking for an additional two cars and a caravan, double remote lock up garage, ducted heating, air conditioning and 692m2 block (approx). This property offers luxury, privacy, comfort and quality, Call today to make your appointment to experience this home.