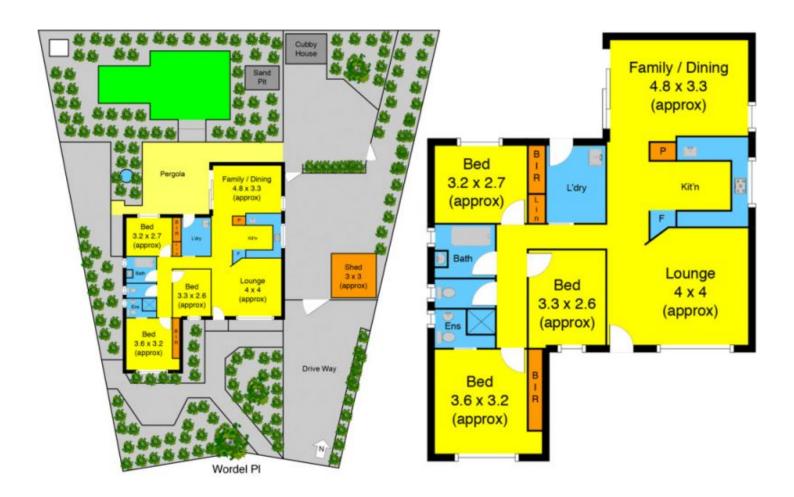

## 3 Wordel Place KURUNJANG VIC

Situated in a quiet court location in popular Kurunjang, close to schools of all levels, public transport and Meltons shopping district, this neatly presented family home offers great value for money. Featuring large formal lounge, renovated kitchen with ample cupboard space and 900mm stainless steel appliances, three spacious bedrooms (master with ensuite), ducted heating and evaporative cooling. Stepping outside you are greeted with large family pergola area, landscaped surrounds, fruit trees, kids play area and side access. Dont miss your chance to secure this gem, call today to book your inspection. (photo ID required)