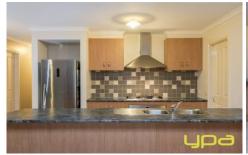

## 6 Delta Street KURUNJANG VIC

Elegance in style and a large side access are the first things that come to mind when first viewing this stunning family home. Situated on a huge block (839m2 approx.) in a quiet Kurunjang location, close to bus stops and schools this home is attractive to families of all sorts. Inside this large functional home comprises four large bedrooms (master with WIR and ensuite), huge open plan living, spacious formal lounge and central kitchen with stainless steel appliances and walk in pantry. Coming outside you are greeted with a massive outdoor entertaining area, double car side access, large manicured yard, kids cubby house, garden shed and most importantly the four-six car shed featuring double roller doors, full power, toilet and even the kitchen sink! Other features of this superb home include: double lock up garage with remote and internal access, ducted heating, evaporative cooling, roller shutters and so much more. Dont miss your chance for an