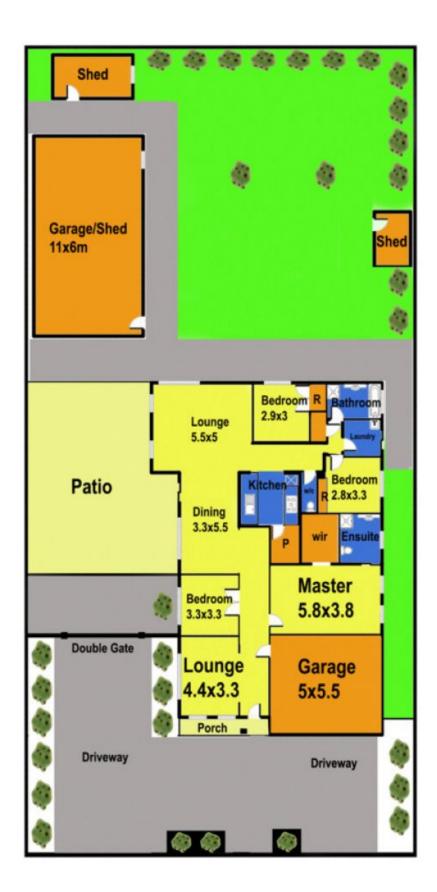

## 6 Delta Street KURUNJANG VIC

Elegance in style and a large side access are the first things that come to mind when first viewing this stunning family home. Situated on a huge block (839m2 approx.) in a quiet Kurunjang location, close to bus stops and schools this home is attractive to families of all sorts. Inside this large functional home comprises four large bedrooms (master with WIR and ensuite), huge open plan living, spacious formal lounge and central kitchen with stainless steel appliances and walk in pantry. Coming outside you are greeted with a massive outdoor entertaining area, double car side access, large manicured yard, kids cubby house, garden shed and most importantly the four-six car shed featuring double roller doors, full power, toilet and even the kitchen sink! Other features of this superb home include: double lock up garage with remote and internal access, ducted heating, evaporative cooling, roller shutters and so much more. Dont miss your chance for an