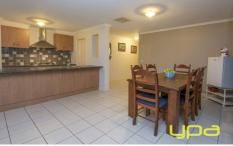

## 6 Delta Street KURUNJANG VIC

Elegance in style and a large side access are the first things that come to mind when first viewing this stunning family home. Situated on a huge block (839m2 approx.) in a quiet Kurunjang location, close to bus stops and schools this home is attractive to families of all sorts. Inside this large functional home comprises four large bedrooms (master with WIR and ensuite), huge open plan living, spacious formal lounge and central kitchen with stainless steel appliances and walk in pantry. Coming outside you are greeted with a massive outdoor entertaining area, double car side access, large manicured yard, kids cubby house, garden shed and most importantly the four-six car shed featuring double roller doors, full power, toilet and even the kitchen sink! Other features of this superb home include: double lock up garage with remote and internal access, ducted heating, evaporative cooling, roller shutters and so much more. Dont miss your chance for an