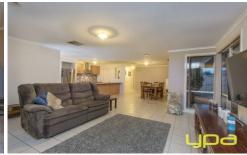

## 6 Delta Street KURUNJANG VIC

Elegance in style and a large side access are the first things that come to mind when first viewing this stunning family home. Situated on a huge block (839m2 approx.) in a quiet Kurunjang location, close to bus stops and schools this home is attractive to families of all sorts. Inside this large functional home comprises four large bedrooms (master with WIR and ensuite), huge open plan living, spacious formal lounge and central kitchen with stainless steel appliances and walk in pantry. Coming outside you are greeted with a massive outdoor entertaining area, double car side access, large manicured yard, kids cubby house, garden shed and most importantly the four-six car shed featuring double roller doors, full power, toilet and even the kitchen sink! Other features of this superb home include: double lock up garage with remote and internal access, ducted heating, evaporative cooling, roller shutters and so much more. Dont miss your chance for an