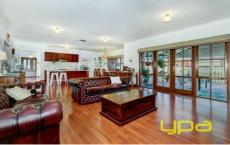

## 323 Centenary Avenue MELTON WEST VIC

This timeless home has been built true to its old heritage. From the decorative brick work outside to the breathtaking work inside you will see this is a truly special home. Comprising of four large bedrooms or three and a study, master with WIR and ensuite, spacious formal lounge with fire place, stunning kitchen with great storage space and stainless steel appliances, stunning open plan meals and family room that opens out to amazing under cover veranda with established gardens surrounds and large rumpus room adds complete comfort .Boasting: heating/cooling, alarm system, side access, huge shed (7mtr-9mtr-4mtr) and set on a large allotment of 898m2 approx., this home has to be seen to be believed the owners have built this residence without sparing any expense and not cutting any corners. This home will succeed all you expectations. Call today to organize your inspection.