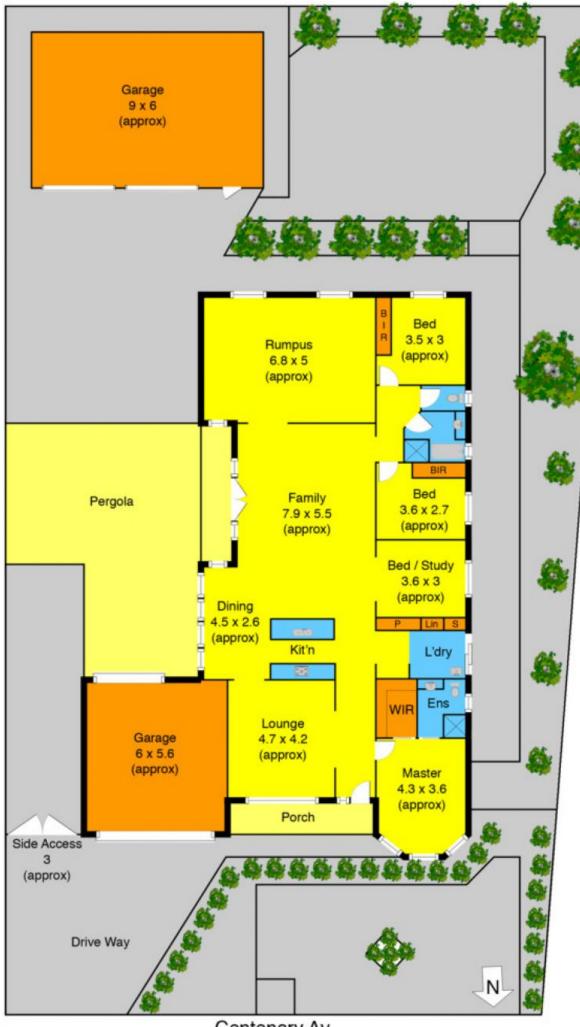

## 323 Centenary Avenue MELTON WEST VIC

This timeless home has been built true to its old heritage. From the decorative brick work outside to the breathtaking work inside you will see this is a truly special home. Comprising of four large bedrooms or three and a study, master with WIR and ensuite, spacious formal lounge with fire place, stunning kitchen with great storage space and stainless steel appliances, stunning open plan meals and family room that opens out to amazing under cover veranda with established gardens surrounds and large rumpus room adds complete comfort .Boasting: heating/cooling, alarm system, side access, huge shed (7mtr-9mtr-4mtr) and set on a large allotment of 898m2 approx., this home has to be seen to be believed the owners have built this residence without sparing any expense and not cutting any corners. This home will succeed all you expectations. Call today to organize your inspection.