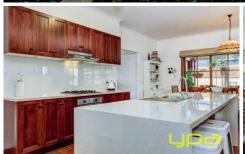

## 323 Centenary Avenue MELTON WEST VIC

This timeless home has been built true to its old heritage. From the decorative brick work outside to the breathtaking work inside you will see this is a truly special home. Comprising of four large bedrooms or three and a study, master with WIR and ensuite, spacious formal lounge with fire place, stunning kitchen with great storage space and stainless steel appliances, stunning open plan meals and family room that opens out to amazing under cover veranda with established gardens surrounds and large rumpus room adds complete comfort .Boasting: heating/cooling, alarm system, side access, huge shed (7mtr-9mtr-4mtr) and set on a large allotment of 898m2 approx., this home has to be seen to be believed the owners have built this residence without sparing any expense and not cutting any corners. This home will succeed all you expectations. Call today to organize your inspection.