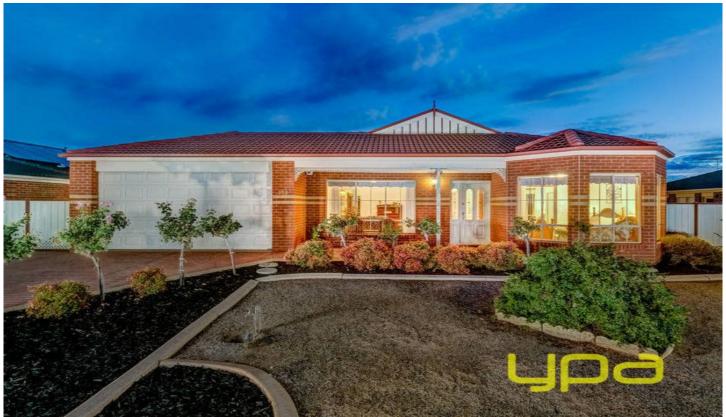

## 323 Centenary Avenue MELTON WEST VIC

This timeless home has been built true to its old heritage. From the decorative brick work outside to the breathtaking work inside you will see this is a truly special home. Comprising of four large bedrooms or three and a study, master with WIR and ensuite, spacious formal lounge with fire place, stunning kitchen with great storage space and stainless steel appliances, stunning open plan meals and family room that opens out to amazing under cover veranda with established gardens surrounds and large rumpus room adds complete comfort .Boasting: heating/cooling, alarm system, side access, huge shed (7mtr-9mtr-4mtr) and set on a large allotment of 898m2 approx., this home has to be seen to be believed the owners have built this residence without sparing any expense and not cutting any corners. This home will succeed all you expectations. Call today to organize your inspection.