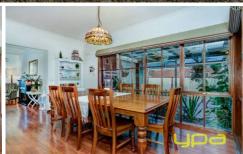

## 323 Centenary Avenue MELTON WEST VIC

This timeless home has been built true to its old heritage. From the decorative brick work outside to the breathtaking work inside you will see this is a truly special home. Comprising of four large bedrooms or three and a study, master with WIR and ensuite, spacious formal lounge with fire place, stunning kitchen with great storage space and stainless steel appliances, stunning open plan meals and family room that opens out to amazing under cover veranda with established gardens surrounds and large rumpus room adds complete comfort .Boasting: heating/cooling, alarm system, side access, huge shed (7mtr-9mtr-4mtr) and set on a large allotment of 898m2 approx., this home has to be seen to be believed the owners have built this residence without sparing any expense and not cutting any corners. This home will succeed all you expectations. Call today to organize your inspection.