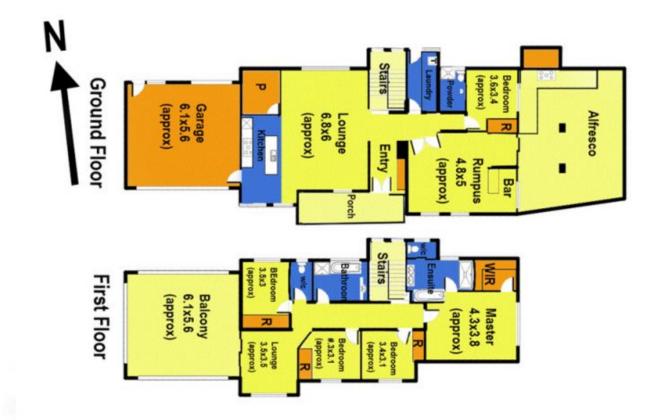

## 21 Bunya Drive BROOKFIELD VIC

Contemporary design with modern comforts this lovely residence provides five great size bedrooms, master with full ensuite with spa bath and walk in robe, central located bathroom and another bathroom downstairs, designer kitchen which includes 900mm upright cooker, stone bench tops and walk in pantry space to accommodate any growing family. A host of extras include three separate spacious living zones, quality fixtures & fittings throughout, gas ducted heating, evaporative cooling, decked pergola entertainment area with food preparation centre, an amazing elevated alfresco, double remote car garage with internal access. Located in a desirable stage of the estate, this home is one certainly not to be missed. Avoid disappointment, as inspections are truly our pleasure!