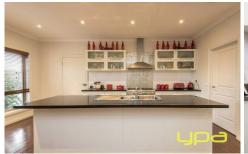

## 21 Bunya Drive BROOKFIELD VIC

Contemporary design with modern comforts this lovely residence provides five great size bedrooms, master with full ensuite with spa bath and walk in robe, central located bathroom and another bathroom downstairs, designer kitchen which includes 900mm upright cooker, stone bench tops and walk in pantry space to accommodate any growing family. A host of extras include three separate spacious living zones, quality fixtures & fittings throughout, gas ducted heating, evaporative cooling, decked pergola entertainment area with food preparation centre, an amazing elevated alfresco, double remote car garage with internal access. Located in a desirable stage of the estate, this home is one certainly not to be missed. Avoid disappointment, as inspections are truly our pleasure!