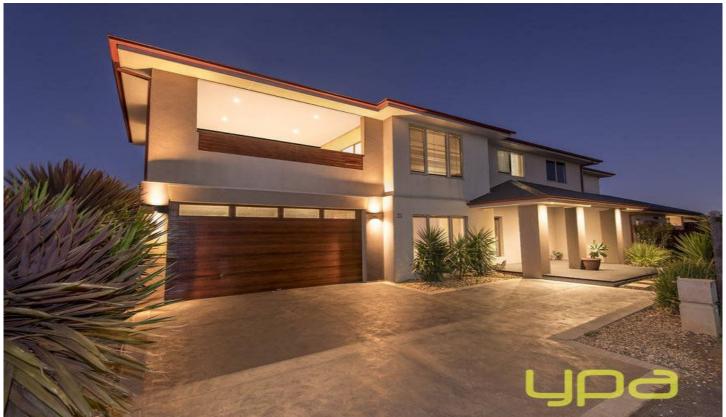

## 21 Bunya Drive BROOKFIELD VIC

Contemporary design with modern comforts this lovely residence provides five great size bedrooms, master with full ensuite with spa bath and walk in robe, central located bathroom and another bathroom downstairs, designer kitchen which includes 900mm upright cooker, stone bench tops and walk in pantry space to accommodate any growing family. A host of extras include three separate spacious living zones, quality fixtures & fittings throughout, gas ducted heating, evaporative cooling, decked pergola entertainment area with food preparation centre, an amazing elevated alfresco, double remote car garage with internal access. Located in a desirable stage of the estate, this home is one certainly not to be missed. Avoid disappointment, as inspections are truly our pleasure!