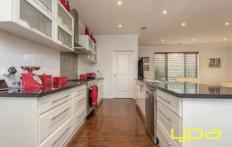

## 21 Bunya Drive BROOKFIELD VIC

Contemporary design with modern comforts this lovely residence provides five great size bedrooms, master with full ensuite with spa bath and walk in robe, central located bathroom and another bathroom downstairs, designer kitchen which includes 900mm upright cooker, stone bench tops and walk in pantry space to accommodate any growing family. A host of extras include three separate spacious living zones, quality fixtures & fittings throughout, gas ducted heating, evaporative cooling, decked pergola entertainment area with food preparation centre, an amazing elevated alfresco, double remote car garage with internal access. Located in a desirable stage of the estate, this home is one certainly not to be missed. Avoid disappointment, as inspections are truly our pleasure!