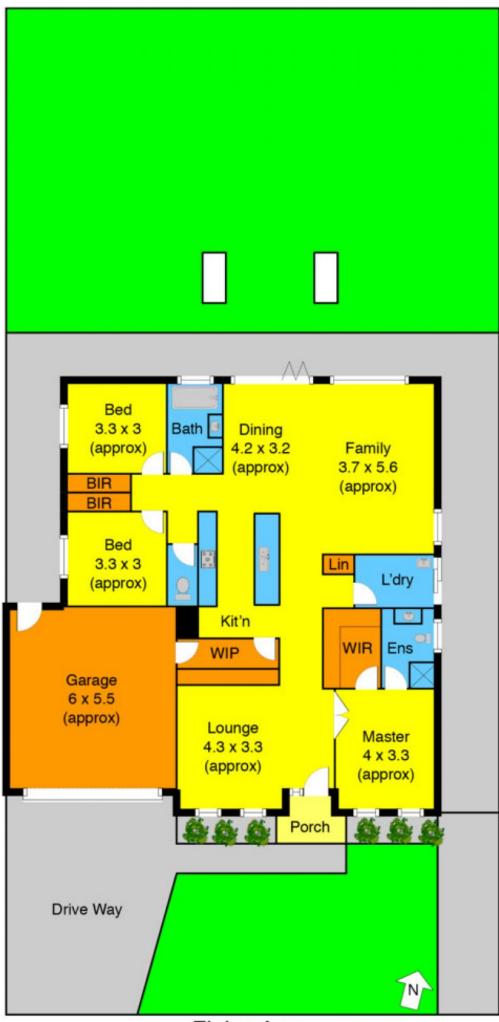

## 25 Finlay Avenue MELTON WEST VIC

Contemporary design with modern comforts this lovely residence provides three great size bedrooms all with built in robes, (master with ensuite & WIR), central located bathroom, designer kitchen and plenty of cupboard space to accommodate any growing family. A host of extras include 2 living areas, stunning open meals zone, gas ducted heating/ cooling, stone benches and stunning plantation shutters. Moving outside just gets better with a huge block and potential for a stunning entertaining area. Located close to all amenities and walking tracks this home is one certainly not to be missed. Avoid disappointment, as inspections are our pleasure!!

3 2 2 2 2

Land Size: 599 sqm

View: https://www.ypa.com.au/7399026

Shane Spiteri 0488 980 115

Finlay Ave