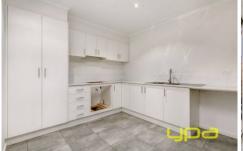

Complete turn-key package featuring; open plan living, private courtyard, two bedrooms with built in robes, central bathroom, quality stainless steel appliances, Caesarstone benchtops, split system heating and cooling, single garage with remote access, landscaping and so much more. With a potential rental return of \$280 per week, dont miss out, call today to arrange an inspection.