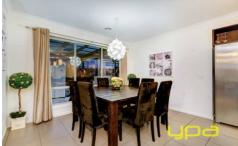

## 11 Lilac Court MELTON WEST VIC

Positioned in the highly sought after Arnolds creek Estate on 633m2 (approx.) of land, this amazing home is finished to the highest quality & standards. Comprising of four double bedrooms, master with ensuite and WIR, central bathrooms, large open gallery style kitchen with 900mm upright stainless steel oven and dishwasher, spacious meals area overlooks the family domain, while still offering a separate rumpus & kids retreat area, entertaining is well covered with the huge pergola area. Boasting: cooling, gas ducted heating, garden shed and side access on both sides. Truly a home that is desired by all, avoid disappointment as inspections are truly our pleasure.