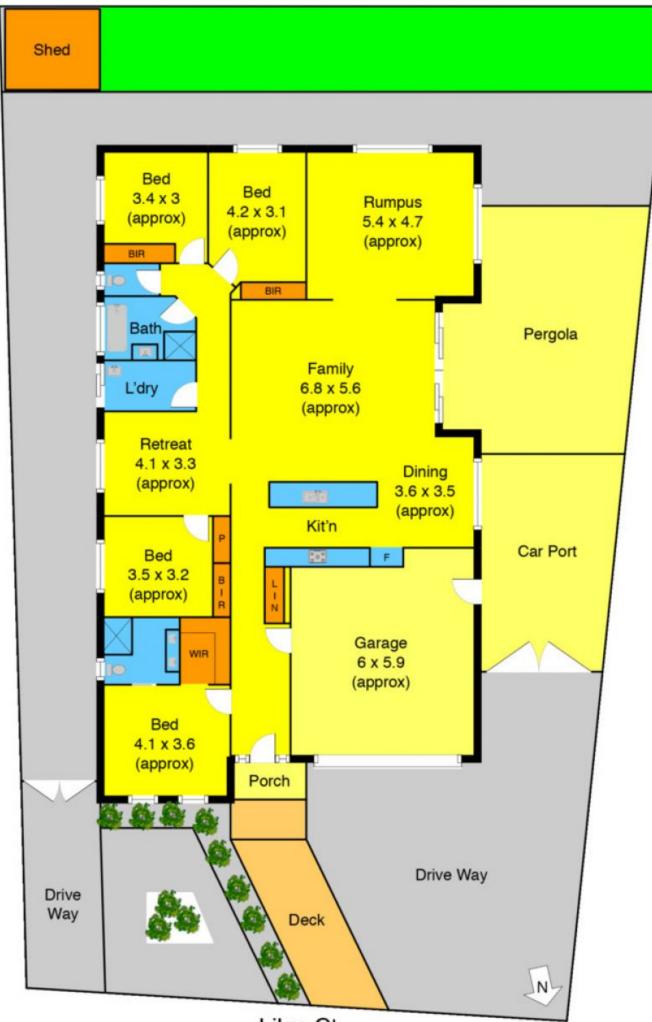

## 11 Lilac Court MELTON WEST VIC

Positioned in the highly sought after Arnolds creek Estate on 633m2 (approx.) of land, this amazing home is finished to the highest quality & standards. Comprising of four double bedrooms, master with ensuite and WIR, central bathrooms, large open gallery style kitchen with 900mm upright stainless steel oven and dishwasher, spacious meals area overlooks the family domain, while still offering a separate rumpus & kids retreat area, entertaining is well covered with the huge pergola area. Boasting: cooling, gas ducted heating, garden shed and side access on both sides. Truly a home that is desired by all, avoid disappointment as inspections are truly our pleasure.