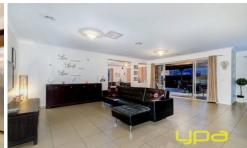

## 11 Lilac Court MELTON WEST VIC

Positioned in the highly sought after Arnolds creek Estate on 633m2 (approx.) of land, this amazing home is finished to the highest quality & standards. Comprising of four double bedrooms, master with ensuite and WIR, central bathrooms, large open gallery style kitchen with 900mm upright stainless steel oven and dishwasher, spacious meals area overlooks the family domain, while still offering a separate rumpus & kids retreat area, entertaining is well covered with the huge pergola area. Boasting: cooling, gas ducted heating, garden shed and side access on both sides. Truly a home that is desired by all, avoid disappointment as inspections are truly our pleasure.