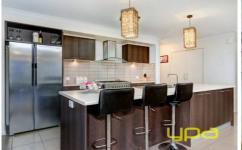

## 11 Lilac Court MELTON WEST VIC

Positioned in the highly sought after Arnolds creek Estate on 633m2 (approx.) of land, this amazing home is finished to the highest quality & standards. Comprising of four double bedrooms, master with ensuite and WIR, central bathrooms, large open gallery style kitchen with 900mm upright stainless steel oven and dishwasher, spacious meals area overlooks the family domain, while still offering a separate rumpus & kids retreat area, entertaining is well covered with the huge pergola area. Boasting: cooling, gas ducted heating, garden shed and side access on both sides. Truly a home that is desired by all, avoid disappointment as inspections are truly our pleasure.