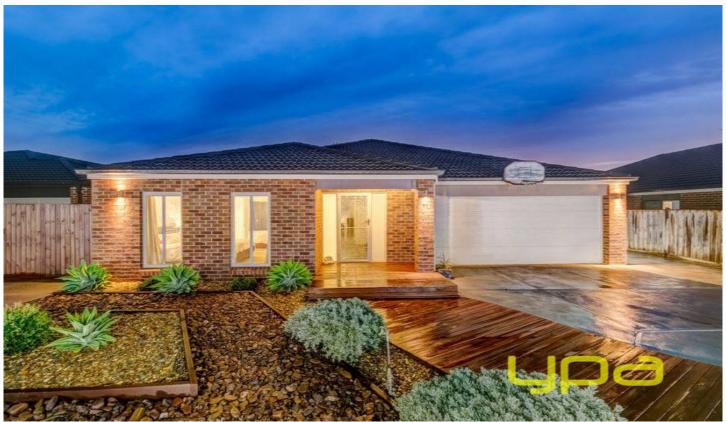

## 11 Lilac Court MELTON WEST VIC

Positioned in the highly sought after Arnolds creek Estate on 633m2 (approx.) of land, this amazing home is finished to the highest quality & standards. Comprising of four double bedrooms, master with ensuite and WIR, central bathrooms, large open gallery style kitchen with 900mm upright stainless steel oven and dishwasher, spacious meals area overlooks the family domain, while still offering a separate rumpus & kids retreat area, entertaining is well covered with the huge pergola area. Boasting: cooling, gas ducted heating, garden shed and side access on both sides. Truly a home that is desired by all, avoid disappointment as inspections are truly our pleasure.