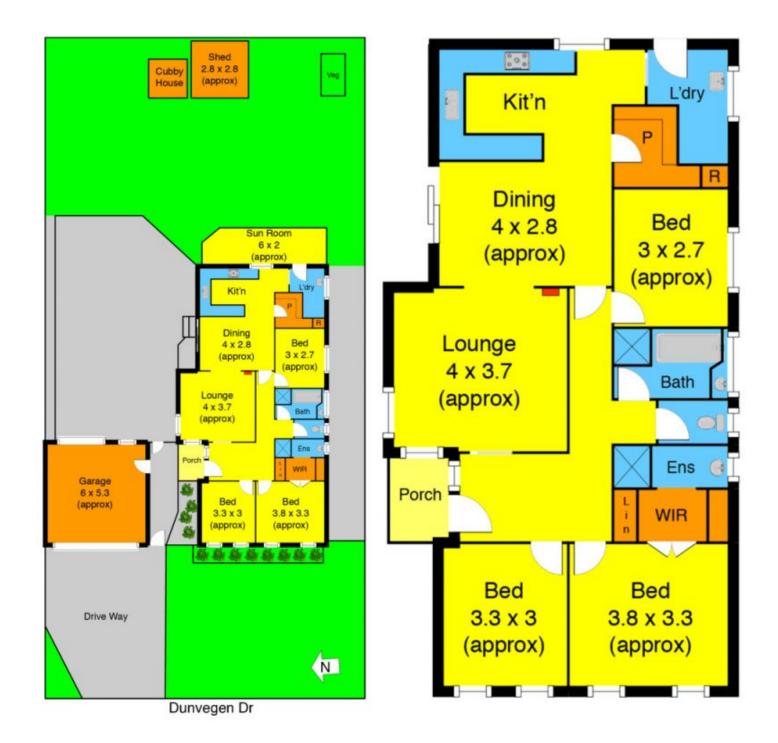

## 1 Dunvegan Drive KURUNJANG VIC

This neat and tidy family home offers you the opportunity to enter the property market at an affordable price or invest/subdivide (STCA). Comprising of 3 generous size bedrooms with BIR, spacious lounge and kitchen with stainless steel appliance and walk in pantry with adjoining meals or second living area, central bathroom, heating and cooling and more. Moving outside there is to two car lockup garage and situated on a 688m2 (approx) allotment great for any growing family. The property is situated close to schools, and public transport and waling distance to local shop