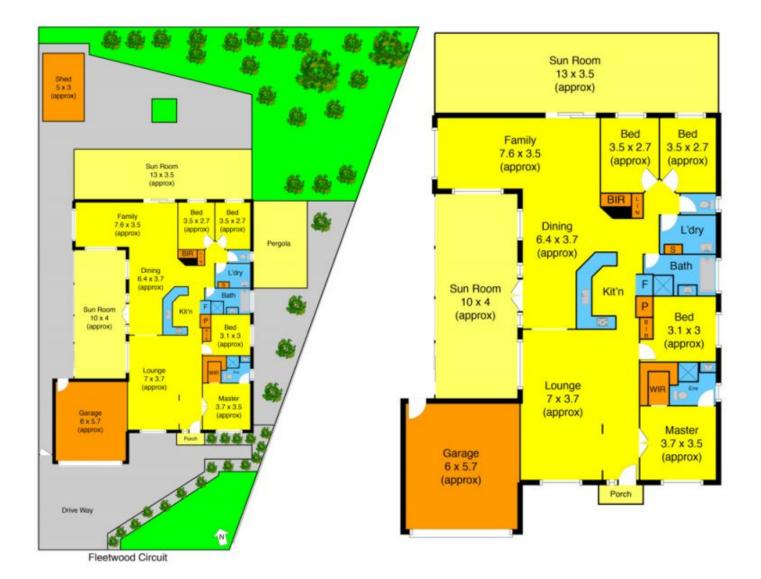

## 36 Fleetwood Circuit MELTON WEST VIC

Fully established on an 887m2 allotment (approx) and positioned in the highly sought after Westlakes Estate this 4 bedroom property is perfect for the large family who needs lots of space and loves to entertain. Spacious throughout the home comprises main bedroom with walk in robe and ensuite, robes to all remaining bedrooms, central bathroom, kitchen with ample cupboards and bench space, open meals and living area, lounge and rumpus room, ducted heating, evaporative cooling, also there are two enclose Stratco sun rooms/pergola, great for extra living zones. Externally you will be amazed with whats on offer. This wonderful home ticks all the boxes Call us for an immediate inspection!