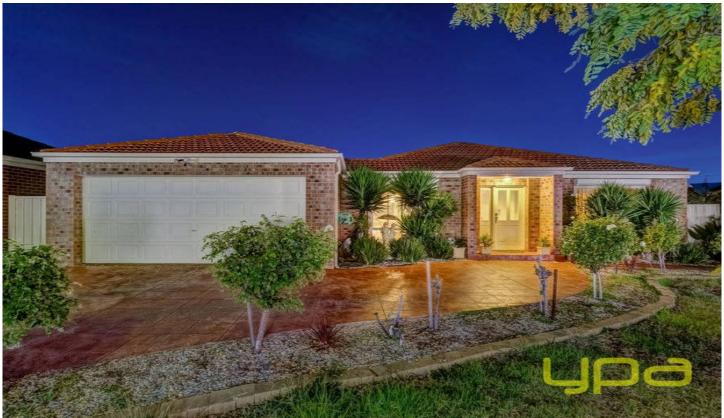

## 36 Fleetwood Circuit MELTON WEST VIC

Fully established on an 887m2 allotment (approx) and positioned in the highly sought after Westlakes Estate this 4 bedroom property is perfect for the large family who needs lots of space and loves to entertain. Spacious throughout the home comprises main bedroom with walk in robe and ensuite, robes to all remaining bedrooms, central bathroom, kitchen with ample cupboards and bench space, open meals and living area, lounge and rumpus room, ducted heating, evaporative cooling, also there are two enclose Stratco sun rooms/pergola, great for extra living zones. Externally you will be amazed with whats on offer. This wonderful home ticks all the boxes Call us for an immediate inspection!