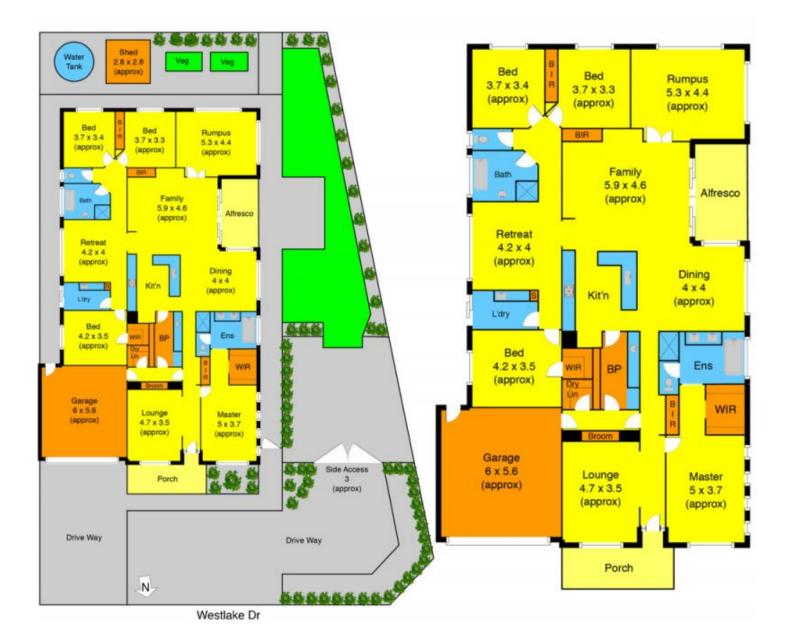

## 117 Westlake Drive MELTON WEST VIC

This is living at its very best! With parklands and walking tracks all at your front door, this huge family home sits on the edge of everything great about West lakes. Contemporary family residence, grand entrance, quality fixtures and fittings throughout set the high standards to this modern day classic. Comprising: Four double bedrooms with BIR/WIR (master boasting WIR and ensuite with double vanity and bath) large formal lounge, rumpus/theatre room, kids retreat and spacious open plan living/dining area overlooked by a sleek kitchen with stainless steel appliance and stone bench tops with a butlers pantry to add complete comfort. Sliding doors seamlessly combine the inside without revealing a stunning entertainer's alfresco area complete with a large space for the kids to play. Additional features include: ducted heating/cooling, ample storage, ducted vacuum, double garage, side access, drying room, two gardens sheds,