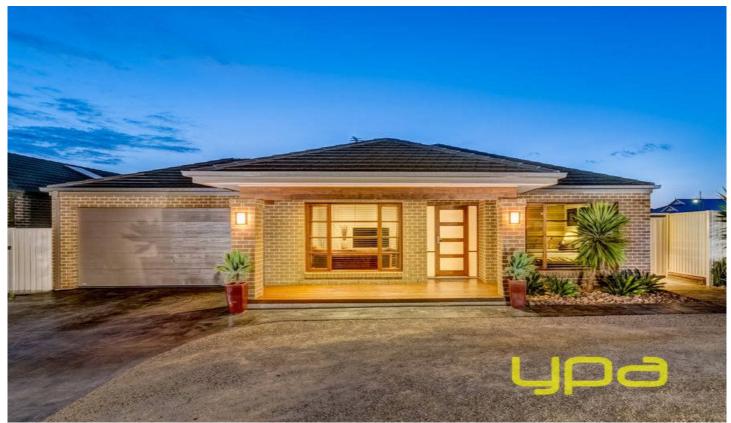

## 117 Westlake Drive MELTON WEST VIC

This is living at its very best! With parklands and walking tracks all at your front door, this huge family home sits on the edge of everything great about West lakes. Contemporary family residence, grand entrance, quality fixtures and fittings throughout set the high standards to this modern day classic. Comprising: Four double bedrooms with BIR/WIR (master boasting WIR and ensuite with double vanity and bath) large formal lounge, rumpus/theatre room, kids retreat and spacious open plan living/dining area overlooked by a sleek kitchen with stainless steel appliance and stone bench tops with a butlers pantry to add complete comfort. Sliding doors seamlessly combine the inside without revealing a stunning entertainer's alfresco area complete with a large space for the kids to play. Additional features include: ducted heating/cooling, ample storage, ducted vacuum, double garage, side access, drying room, two gardens sheds,