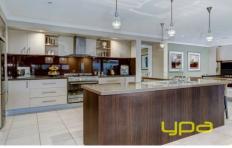

## 117 Westlake Drive MELTON WEST VIC

This is living at its very best! With parklands and walking tracks all at your front door, this huge family home sits on the edge of everything great about West lakes. Contemporary family residence, grand entrance, quality fixtures and fittings throughout set the high standards to this modern day classic. Comprising: Four double bedrooms with BIR/WIR (master boasting WIR and ensuite with double vanity and bath) large formal lounge, rumpus/theatre room, kids retreat and spacious open plan living/dining area overlooked by a sleek kitchen with stainless steel appliance and stone bench tops with a butlers pantry to add complete comfort. Sliding doors seamlessly combine the inside without revealing a stunning entertainer's alfresco area complete with a large space for the kids to play. Additional features include: ducted heating/cooling, ample storage, ducted vacuum, double garage, side access, drying room, two gardens sheds,