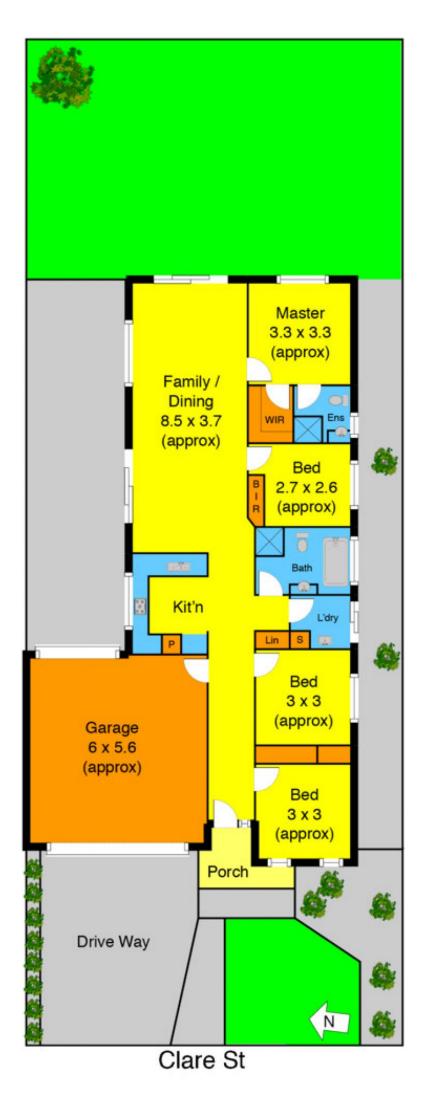

## 18 Clare Street BROOKFIELD VIC

First home, family home or invest with this sleek design and finished with the highest quality this spacious residence is going to be hard to go past. With 4 generous size bedrooms with BIR, master with ensuite and WIR, spacious lounge with open meals area which leads out to backyard. Also includes window furnishings, ducted heating, cooling, fully landscaped and remote garage with drive through access. Totally complete to the highest standard. Don't wait call today to organise your inspection.