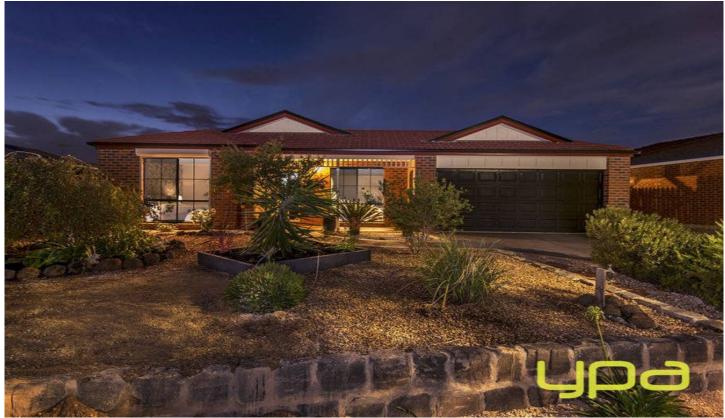

## 2 London Court KURUNJANG VIC

Packed with all the modern luxuries a family could ever want, this home really has it all. With comfortable living this home features four double bedrooms with BIR, (master with ensuite and WIR), large formal lounge, open appliances/dishwasher and ample cupboard space followed by a stunning rumpus recent D living/kitchen followed by a stunning rumpus room. Boasting: Ducted vacuum, solar panels with 66cent buy back, ample storage, air conditioning and ducted heating which makes this the prefect home for the growing family. Located in a quiet court location the home also offers a fantastic outdoor entertainment area which can be used all year round, double remote drive thru garage, side access, sprinkler system, 3.8m x7.6m (approx.) powered shed with pot belly heater, 3000 litre water tank, fully landscaped. Call before its too late