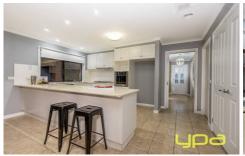

## 2 London Court KURUNJANG VIC

Packed with all the modern luxuries a family could ever want, this home really has it all. With comfortable living this home features four double bedrooms with BIR, (master with ensuite and WIR), large formal lounge, open appliances/dishwasher and ample cupboard space followed by a stunning rumpus recent D living/kitchen followed by a stunning rumpus room. Boasting: Ducted vacuum, solar panels with 66cent buy back, ample storage, air conditioning and ducted heating which makes this the prefect home for the growing family. Located in a quiet court location the home also offers a fantastic outdoor entertainment area which can be used all year round, double remote drive thru garage, side access, sprinkler system, 3.8m x7.6m (approx.) powered shed with pot belly heater, 3000 litre water tank, fully landscaped. Call before its too late