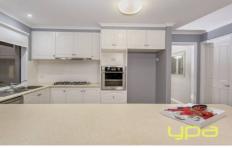

## 2 London Court KURUNJANG VIC

Packed with all the modern luxuries a family could ever want, this home really has it all. With comfortable living this home features four double bedrooms with BIR, (master with ensuite and WIR), large formal lounge, open appliances/dishwasher and ample cupboard space followed by a stunning rumpus recent D living/kitchen followed by a stunning rumpus room. Boasting: Ducted vacuum, solar panels with 66cent buy back, ample storage, air conditioning and ducted heating which makes this the prefect home for the growing family. Located in a quiet court location the home also offers a fantastic outdoor entertainment area which can be used all year round, double remote drive thru garage, side access, sprinkler system, 3.8m x7.6m (approx.) powered shed with pot belly heater, 3000 litre water tank, fully landscaped. Call before its too late