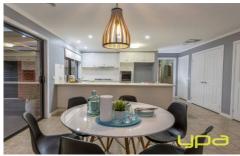

## 2 London Court KURUNJANG VIC

Packed with all the modern luxuries a family could ever want, this home really has it all. With comfortable living this home features four double bedrooms with BIR, (master with ensuite and WIR), large formal lounge, open appliances/dishwasher and ample cupboard space followed by a stunning rumpus recent D living/kitchen followed by a stunning rumpus room. Boasting: Ducted vacuum, solar panels with 66cent buy back, ample storage, air conditioning and ducted heating which makes this the prefect home for the growing family. Located in a quiet court location the home also offers a fantastic outdoor entertainment area which can be used all year round, double remote drive thru garage, side access, sprinkler system, 3.8m x7.6m (approx.) powered shed with pot belly heater, 3000 litre water tank, fully landscaped. Call before its too late