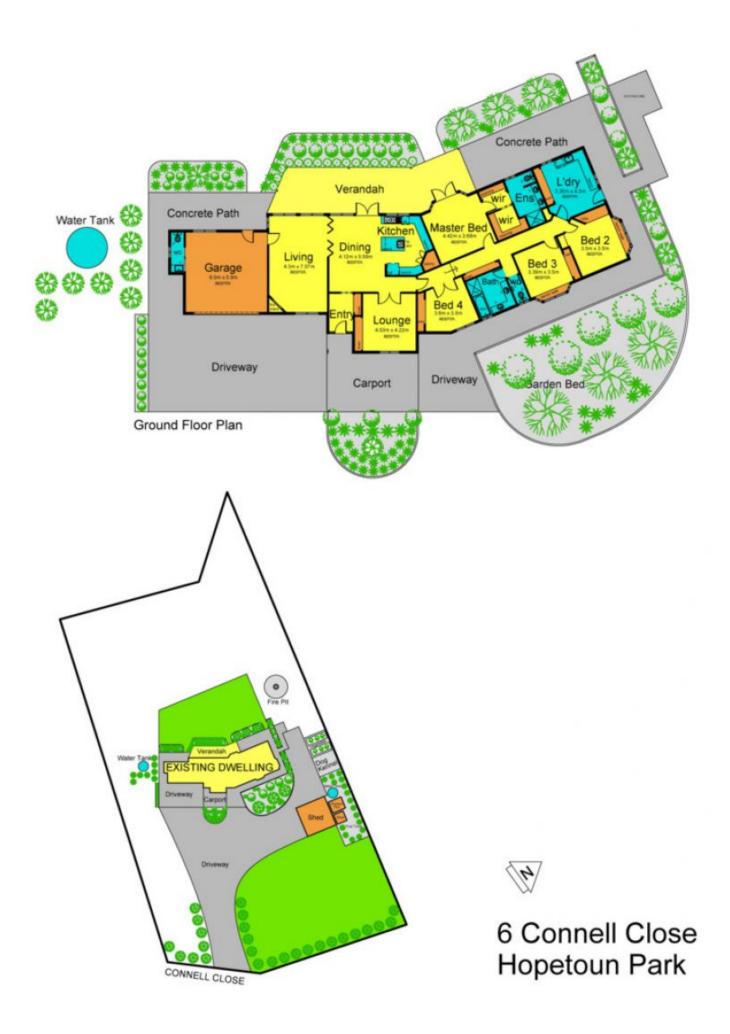

## 6 Connell Close HOPETOUN PARK VIC

This home impresses at first sight, blending timeless elegance with modern comfort which proudly defines this desirable and captivating family home. Displaying excellent street appeal, brimming with charm, the interior of the home captures lovely garden views from many vantage points and an electric gate as you first approach. One step inside and the pleasure continues with an inviting and flexible floor plan with the lovely entrance hallway featuring impressive first views. Boasting 4 double bedrooms, main bedroom with a stylish ensuite and walk in robe, complemented by large windows and doors with retractable flyscreen overlooking the stunning views, 2 large living areas, stunning central bathroom and a double car garage adds complete comfort for any growing family. The hub of the home is the classic well-appointed kitchen with quality appliances and timber bench tops adjoining the informal meals and family zone. Stunning doors open out to large