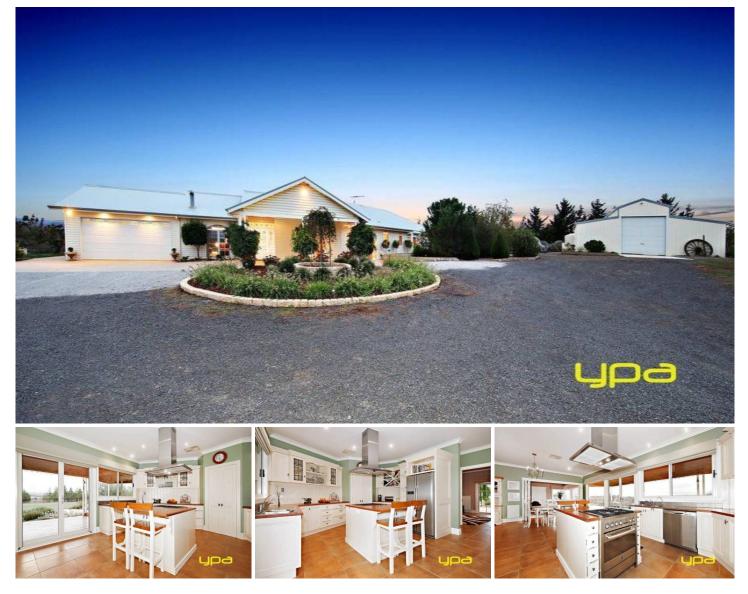

## 6 Connell Close HOPETOUN PARK VIC

This home impresses at first sight, blending timeless elegance with modern comfort which proudly defines this desirable and captivating family home. Displaying excellent street appeal, brimming with charm, the interior of the home captures lovely garden views from many vantage points and an electric gate as you first approach. One step inside and the pleasure continues with an inviting and flexible floor plan with the lovely entrance hallway featuring impressive first views. Boasting 4 double bedrooms, main bedroom with a stylish ensuite and walk in robe, complemented by large windows and doors with retractable flyscreen overlooking the stunning views, 2 large living areas, stunning central bathroom and a double car garage adds complete comfort for any growing family. The hub of the home is the classic well-appointed kitchen with quality appliances and timber bench tops adjoining the informal meals and family zone. Stunning doors open out to large