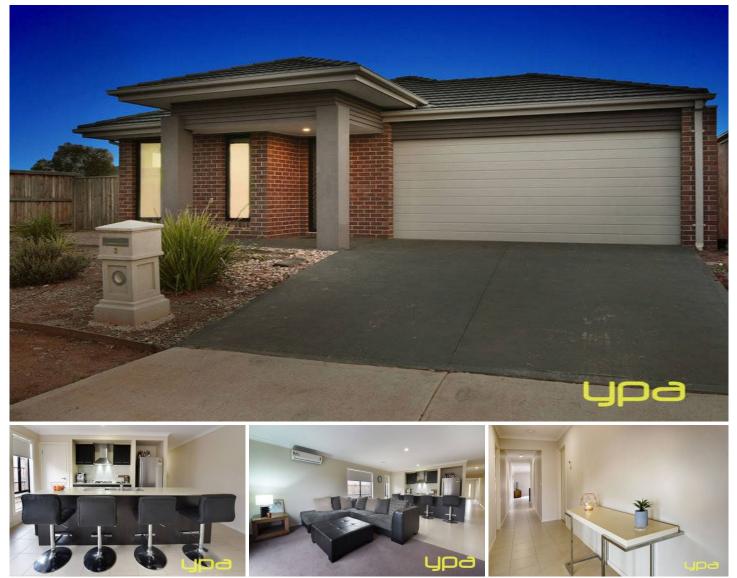

## **3 Nantha Way BROOKFIELD VIC**

This charming family style home in Botanica Springs Brookfield is sure tick all the boxes for anyone searching the property market. Set on a large allotment of 542m2 (approx.) there is definitely room to move. Comprising of four large bedrooms with BIRs (master with WIR and ensuite), formal lounge upon entry, spacious kitchen with stainless steel appliances overlooking huge open plan living and dining. Outside features a wide range of delights, with low maintenance gardens, potential side access and modern fa?ade. Other inclusions of this fantastic property include: ducted heating, cooling, double lock up garage and so much more. Dont hesitate, book an inspection today. 4 🛤 2 🚔 2 🚘