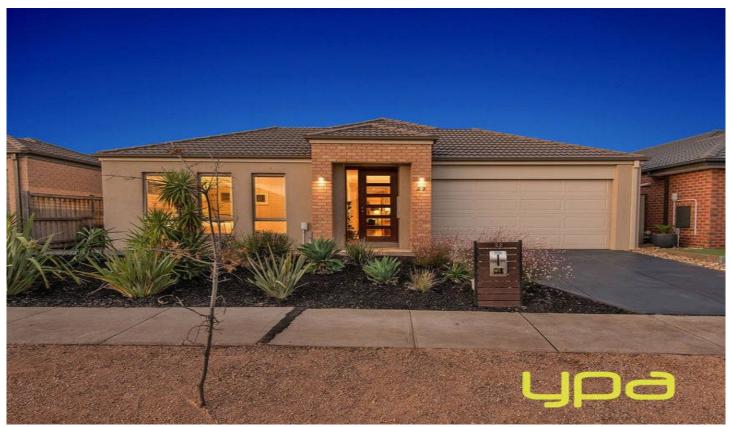

## 22 Oakpark Drive MELTON WEST VIC

This amazing home boasts an abundance of features with formal & informal living zones flowing through to the large centralised kitchen & meals domain. A large formal lounge room & oversized open living to the rear of the home allows plenty of accommodation for the entire family. Comprising of 5 spacious double bedrooms with robes. The master encompasses a full ensuite, including double vanity, whilst the central bathroom services the remaining bedrooms. The quality is clear throughout this grand home with the stunning spacious kitchen including stainless steel appliances, stone bench tops and ample cupboard space whilst overlooking open plan living/dining area. Other features include gas ducted heating & evaporative cooling, ample storage and double car garage with internal access! Moving outside just gets better as all the hard work has been completed with the stunning under roof line alfresco, surrounded by fully landscaped gardens and situated on a

5 **2 2 2** 

Land Size: 700 sqm

View: https://www.ypa.com.au/7399038

**Shane Spiteri** 0488 980 115