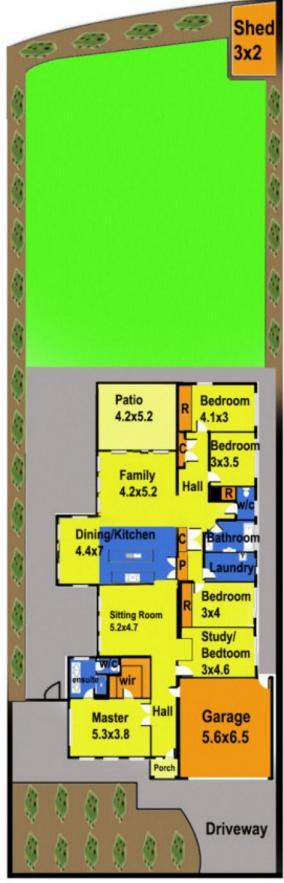

## 22 Oakpark Drive MELTON WEST VIC

This amazing home boasts an abundance of features with formal & informal living zones flowing through to the large centralised kitchen & meals domain. A large formal lounge room & oversized open living to the rear of the home allows plenty of accommodation for the entire family. Comprising of 5 spacious double bedrooms with robes. The master encompasses a full ensuite, including double vanity, whilst the central bathroom services the remaining bedrooms. The quality is clear throughout this grand home with the stunning spacious kitchen including stainless steel appliances, stone bench tops and ample cupboard space whilst overlooking open plan living/dining area. Other features include gas ducted heating & evaporative cooling, ample storage and double car garage with internal access! Moving outside just gets better as all the hard work has been completed with the stunning under roof line alfresco, surrounded by fully landscaped gardens and situated on a

5 **2 2 2** 

Land Size: 700 sqm

View: https://www.ypa.com.au/7399038

**Shane Spiteri** 0488 980 115

## 22 Oak Park Drive

Floor plan measurements are approximate and are for illustrative purposes only. While we do not doubt the floor plan's accuracy we make no guarantee, warranty or representation as to the accuracy and completeness of the floor plan. You or your advisors should conduct a careful investigation of the property to determine your satisfaction as to the suitability for your space requirements.