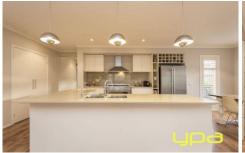

## 22 Oakpark Drive MELTON WEST VIC

This amazing home boasts an abundance of features with formal & informal living zones flowing through to the large centralised kitchen & meals domain. A large formal lounge room & oversized open living to the rear of the home allows plenty of accommodation for the entire family. Comprising of 5 spacious double bedrooms with robes. The master encompasses a full ensuite, including double vanity, whilst the central bathroom services the remaining bedrooms. The quality is clear throughout this grand home with the stunning spacious kitchen including stainless steel appliances, stone bench tops and ample cupboard space whilst overlooking open plan living/dining area. Other features include gas ducted heating & evaporative cooling, ample storage and double car garage with internal access! Moving outside just gets better as all the hard work has been completed with the stunning under roof line alfresco, surrounded by fully landscaped gardens and situated on a