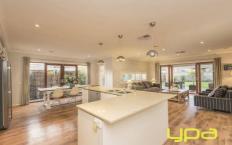

## 22 Oakpark Drive MELTON WEST VIC

This amazing home boasts an abundance of features with formal & informal living zones flowing through to the large centralised kitchen & meals domain. A large formal lounge room & oversized open living to the rear of the home allows plenty of accommodation for the entire family. Comprising of 5 spacious double bedrooms with robes. The master encompasses a full ensuite, including double vanity, whilst the central bathroom services the remaining bedrooms. The quality is clear throughout this grand home with the stunning spacious kitchen including stainless steel appliances, stone bench tops and ample cupboard space whilst overlooking open plan living/dining area. Other features include gas ducted heating & evaporative cooling, ample storage and double car garage with internal access! Moving outside just gets better as all the hard work has been completed with the stunning under roof line alfresco, surrounded by fully landscaped gardens and situated on a