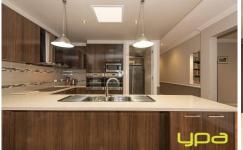

## **263 Bulmans Road MELTON WEST VIC**

Positioned in the highly sought after Arnolds Creek Estate this amazing brand new home boasts inclusions and finishes of the highest quality and offers the lucky purchaser EXTRAS & UPGRADES that simply must be seen to be believed. This wonderful home comprises 4 bedrooms, 2 bathrooms, open kitchen and family/meals area, separate lounge, walk in pantry, huge alfresco area, shed, double garage plus rear & internal access!! Just move in and relax as everything is done. list of upgrades that you simply wont find anywhere else: Evaporative Cooling & Ducted Heating, Stone bench tops to kitchen with drop down ceiling, Ducted Vacuum, Flick mixer tap ware throughout, Down lights throughout, Bulkheads throughout, 2350 high internal doors, security doors, Timber Flooring to living areas/carpet, two 600mm wall ovens with 900mm electric cook top and glass canopy range hood, Upgraded internal tiling to wet areas ceiling