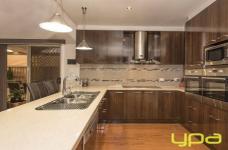

## **263 Bulmans Road MELTON WEST VIC**

Positioned in the highly sought after Arnolds Creek Estate this amazing brand new home boasts inclusions and finishes of the highest quality and offers the lucky purchaser EXTRAS & UPGRADES that simply must be seen to be believed. This wonderful home comprises 4 bedrooms, 2 bathrooms, open kitchen and family/meals area, separate lounge, walk in pantry, huge alfresco area, shed, double garage plus rear & internal access!! Just move in and relax as everything is done. list of upgrades that you simply wont find anywhere else: Evaporative Cooling & Ducted Heating, Stone bench tops to kitchen with drop down ceiling, Ducted Vacuum, Flick mixer tap ware throughout, Down lights throughout, Bulkheads throughout, 2350 high internal doors, security doors, Timber Flooring to living areas/carpet, two 600mm wall ovens with 900mm electric cook top and glass canopy range hood, Upgraded internal tiling to wet areas ceiling