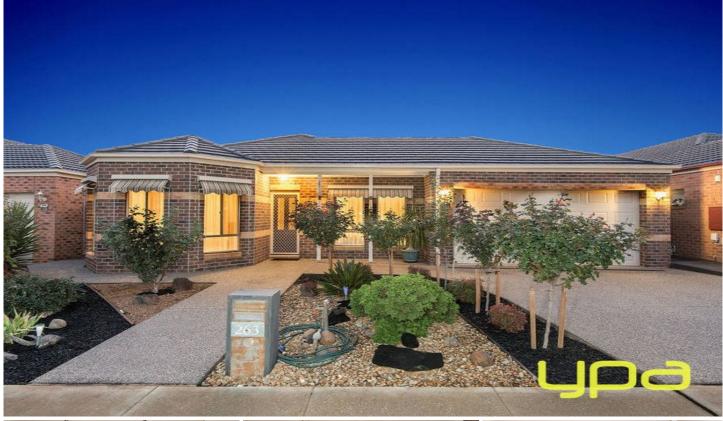

## **263 Bulmans Road MELTON WEST VIC**

Positioned in the highly sought after Arnolds Creek Estate this amazing brand new home boasts inclusions and finishes of the highest quality and offers the lucky purchaser EXTRAS & UPGRADES that simply must be seen to be believed. This wonderful home comprises 4 bedrooms, 2 bathrooms, open kitchen and family/meals area, separate lounge, walk in pantry, huge alfresco area, shed, double garage plus rear & internal access!! Just move in and relax as everything is done. list of upgrades that you simply wont find anywhere else: Evaporative Cooling & Ducted Heating, Stone bench tops to kitchen with drop down ceiling, Ducted Vacuum, Flick mixer tap ware throughout, Down lights throughout, Bulkheads throughout, 2350 high internal doors, security doors, Timber Flooring to living areas/carpet, two 600mm wall ovens with 900mm electric cook top and glass canopy range hood, Upgraded internal tiling to wet areas ceiling

4 2 2 2

Land Size: 560 sqm

View: https://www.ypa.com.au/7399039

Shane Spiteri 0488 980 115