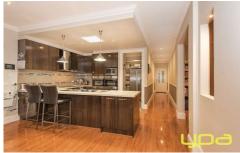

## **263 Bulmans Road MELTON WEST VIC**

Positioned in the highly sought after Arnolds Creek Estate this amazing brand new home boasts inclusions and finishes of the highest quality and offers the lucky purchaser EXTRAS & UPGRADES that simply must be seen to be believed. This wonderful home comprises 4 bedrooms, 2 bathrooms, open kitchen and family/meals area, separate lounge, walk in pantry, huge alfresco area, shed, double garage plus rear & internal access!! Just move in and relax as everything is done. list of upgrades that you simply wont find anywhere else: Evaporative Cooling & Ducted Heating, Stone bench tops to kitchen with drop down ceiling, Ducted Vacuum, Flick mixer tap ware throughout, Down lights throughout, Bulkheads throughout, 2350 high internal doors, security doors, Timber Flooring to living areas/carpet, two 600mm wall ovens with 900mm electric cook top and glass canopy range hood, Upgraded internal tiling to wet areas ceiling