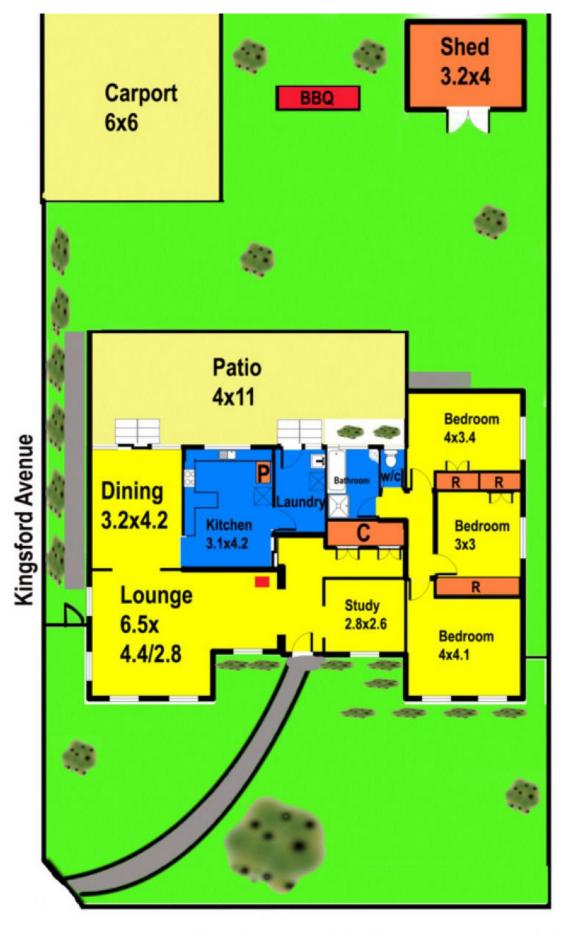

## 4 Elizabeth Street MELTON SOUTH VIC

Located close to Melton train station central hub, schools and shopping center, this renovators dream has all the features needed in the perfect investment. Comprising of a spacious lounge, a good sized study, separate meals, 3 bedrooms, all with BIRs. The rear doors present the remainder of the spacious 617m2 corner block, the side access makes the block ripe for subdivision (STCA). Other features include alarm system, wood fire place, ceiling fans, wall air-con, exposed floorboards, gas heating, garden shed, fully landscaped front and backyard area. Call now to inspect and add to your property portfolio.

## 4 Elizabeth Street Melton West

Floor plan measurements are approximate and are for illustrative purposes only. While we do not doubt the floor plan's accuracy we make no guarantee, warranty or representation as to the accuracy and completeness of the floor plan. You or your advisors should conduct a careful investigation of the property to determine your satisfaction as to the suitability for your space requirements.