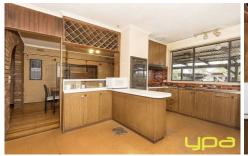

## 4 Elizabeth Street MELTON SOUTH VIC

Located close to Melton train station central hub, schools and shopping center, this renovators dream has all the features needed in the perfect investment. Comprising of a spacious lounge, a good sized study, separate meals, 3 bedrooms, all with BIRs. The rear doors present the remainder of the spacious 617m2 corner block, the side access makes the block ripe for subdivision (STCA). Other features include alarm system, wood fire place, ceiling fans, wall air-con, exposed floorboards, gas heating, garden shed, fully landscaped front and backyard area. Call now to inspect and add to your property portfolio.