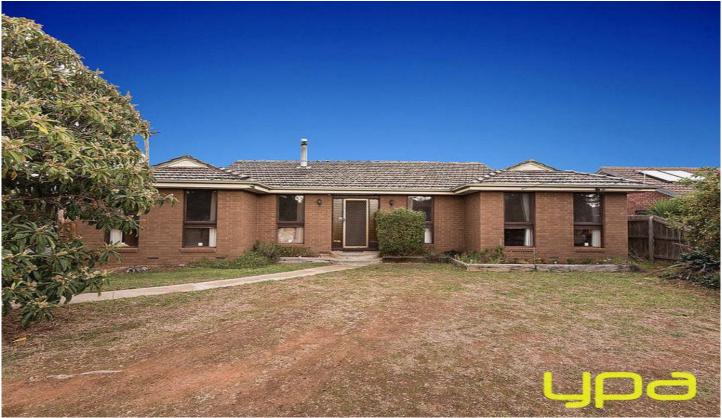

## 4 Elizabeth Street MELTON SOUTH VIC

Located close to Melton train station central hub, schools and shopping center, this renovators dream has all the features needed in the perfect investment. Comprising of a spacious lounge, a good sized study, separate meals, 3 bedrooms, all with BIRs. The rear doors present the remainder of the spacious 617m2 corner block, the side access makes the block ripe for subdivision (STCA). Other features include alarm system, wood fire place, ceiling fans, wall air-con, exposed floorboards, gas heating, garden shed, fully landscaped front and backyard area. Call now to inspect and add to your property portfolio.

3 📭 1 🔭 2 🗬

Land Size: 617 sqm

View: https://www.ypa.com.au/7399040