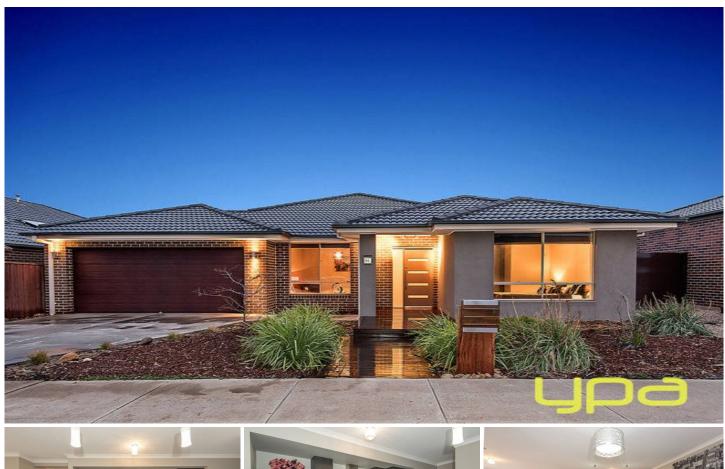

## 99 Longtree Drive MELTON WEST VIC

This is living at its very best! With parklands and walking tracks all at your front door, this huge family home sits on the edge of everything great Arnolds creek. Contemporary family residence, grand entrance, quality fixtures and fittings throughout set the high standards to this modern day classic. Comprising: 4 bedrooms with BIR (master boasting WIR and ensuite) forma lounge room, kids retreat/study, spacious open plan living and dining area overlooked by a sleek kitchen complete with breakfast bar. Sliding doors seamlessly combine the inside without revealing a stunning entertainer's alfresco area complete with large space for the kids to play. Additional features include: ducted heating/cooling, ample storage, double remote garage with internal access, fully landscaped garden surrounds and with side access great for the caravan or boat etc. Appreciate quality, call today.

4 🕒 2 📛 2 🖨

Land Size: 640 sqm

View: https://www.ypa.com.au/7399041

Shane Spiteri 0488 980 115