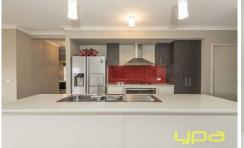

## 99 Longtree Drive MELTON WEST VIC

This is living at its very best! With parklands and walking tracks all at your front door, this huge family home sits on the edge of everything great Arnolds creek. Contemporary family residence, grand entrance, quality fixtures and fittings throughout set the high standards to this modern day classic. Comprising: 4 bedrooms with BIR (master boasting WIR and ensuite) forma lounge room, kids retreat/study, spacious open plan living and dining area overlooked by a sleek kitchen complete with breakfast bar. Sliding doors seamlessly combine the inside without revealing a stunning entertainer's alfresco area complete with large space for the kids to play. Additional features include: ducted heating/cooling, ample storage, double remote garage with internal access, fully landscaped garden surrounds and with side access great for the caravan or boat etc. Appreciate quality, call today.