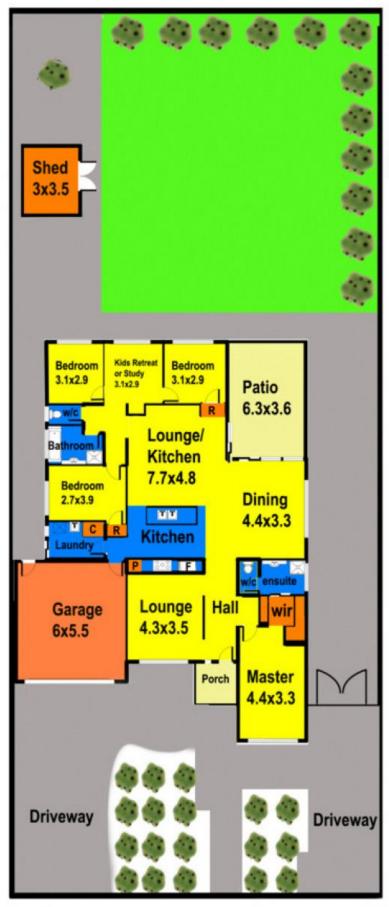

## 99 Longtree Drive MELTON WEST VIC

This is living at its very best! With parklands and walking tracks all at your front door, this huge family home sits on the edge of everything great Arnolds creek. Contemporary family residence, grand entrance, quality fixtures and fittings throughout set the high standards to this modern day classic. Comprising: 4 bedrooms with BIR (master boasting WIR and ensuite) forma lounge room, kids retreat/study, spacious open plan living and dining area overlooked by a sleek kitchen complete with breakfast bar. Sliding doors seamlessly combine the inside without revealing a stunning entertainer's alfresco area complete with large space for the kids to play. Additional features include: ducted heating/cooling, ample storage, double remote garage with internal access, fully landscaped garden surrounds and with side access great for the caravan or boat etc. Appreciate quality, call today.

## 99 Longtree Drive

Floor plan measurements are approximate and are for illustrative purposes only. While we do not doubt the floor plan's accuracy we make no guarantee, warranty or representation as to the accuracy and completeness of the floor plan. You or your advisors should conduct a careful investigation of the property to determine your satisfaction as to the suitability for your space requirements.