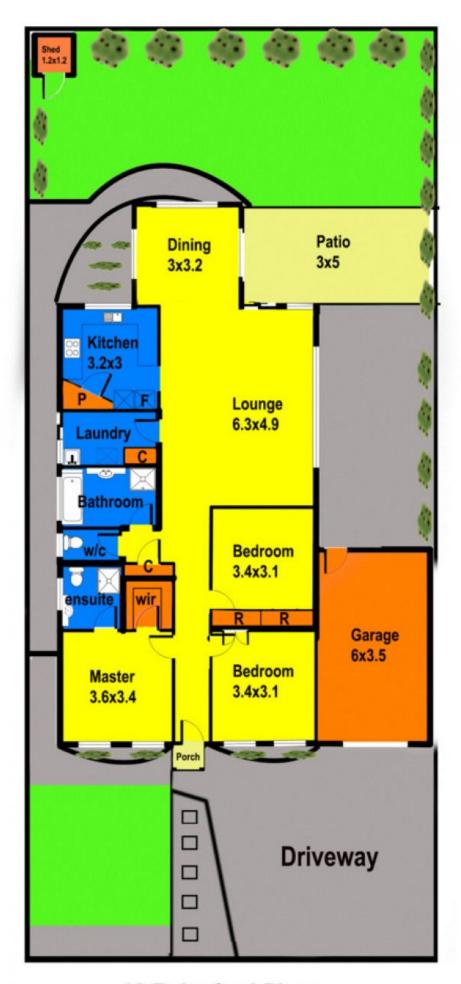

## 12 Rainsford Place MELTON WEST VIC

Street presence, designer finishes and landscaped garden surrounds are just the beginning to this immaculate three bedroom family residence. Offering the perfect blend of contemporary styling and modern conveniences this stunning home is a stand out in today's market. Comprises master bedroom with walk in robe and ensuite, two further bedrooms with built in robes, light filled lounge, impressive open plan living/kitchen/dining room spilling out through sliding glass doors to private low maintenance entertaining area with room for the kids to play. This spectacular home further boasts light filled, central bathroom, laundry, heating/cooling, single garage and garden shed. Moments from Schools, Parks, Transport and Shopping this impressive family home is just too good to miss. Call now to before its too late!

## 12 Rainsford Place

Floor plan measurements are approximate and are for illustrative purposes only. While we do not doubt the floor plan's accuracy we make no guarantee, warranty or representation as to the accuracy and completeness of the floor plan. You or your advisors should conduct a careful investigation of the property to determine your satisfaction as to the suitability for your space requirements.