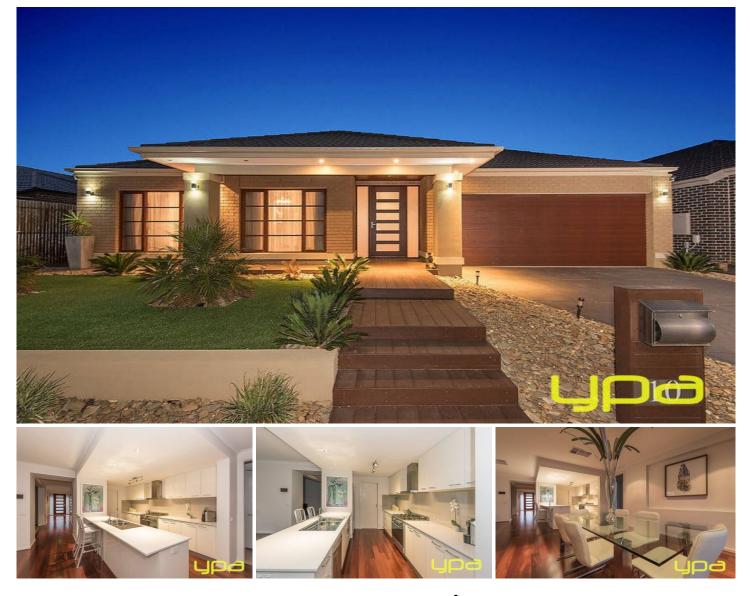

## **10 Dion Place MELTON WEST VIC**

Contemporary design with modern comforts this lovely residence provides four great size bedrooms, master with full ensuite & Built in robes, central located bathroom, designer kitchen which includes 900mm upright cooker, caesar stone bench tops & plenty of cupboard space with walk in pantry to accommodate any growing family. A host of extras include three separate spacious living zones, quality fixtures & fittings throughout, gas ducted heating, evaporative cooling, decked alfresco entertainment area, double remote car garage with internal access, landscaped gardens just completes this fine package. Located in a desirable Arnolds Creek Estate, this home is one certainly not to be missed. Avoid disappointment, as inspections are truly our pleasure! 4 🛤 2 🚔 2 🖨