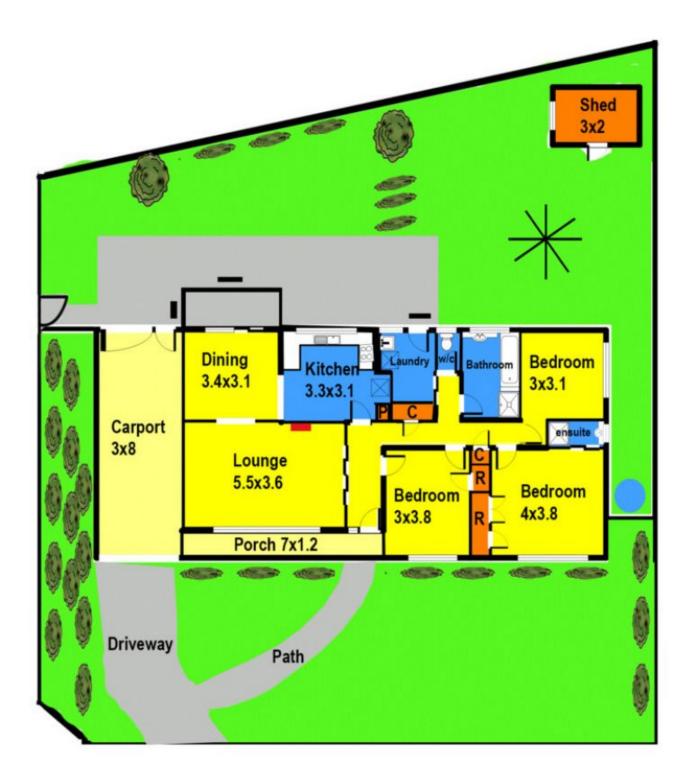

## 54 Rathdowne Circuit MELTON WEST VIC

Positioned within walking distance to Woodgrove Shopping Centre, public transport and leading schools, lies this sound investment or first home.

Comprising of three spacious bedrooms two with built in robes, master with semi ensuite. Extras include split system for all your heating and air conditioning needs, solar panels, polished floor boards through out and double carport. Set on a 658m2 (approx.) allotment.

## 54 Rathdowne Circuit Melton West

Floor plan measurements are approximate and are for illustrative purposes only. While we do not doubt the floor plan's accuracy we make no guarantee, warranty or representation as to the accuracy and completeness of the floor plan. You or your advisors should conduct a careful investigation of the property to determine your subfaction as to the suitability for your space requirements.