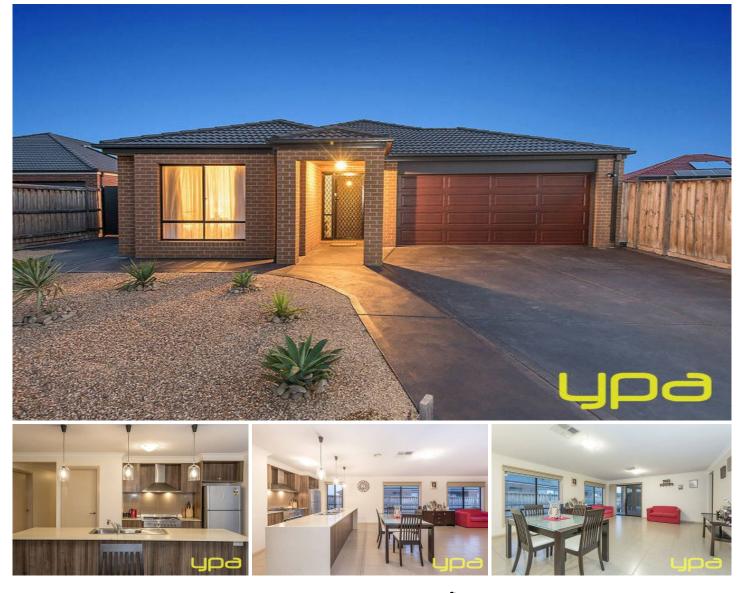

## **13 Lilac Court MELTON WEST VIC**

Positioned in the highly sought after Arnolds Creek Estate on 751m2 (approx.) of land, this amazing home is finished to the highest quality & standards. Comprising of four bedrooms, two bathrooms, open gallery style kitchen with stone bench tops and 900mm upright stainless steel oven, the spacious meals area overlooks the large family domain, while still offering a separate & spacious lounge great for any growing family. Entertaining is well covered with the huge under roof alfresco area looking out to stunning back yard. The long list of inclusions include, cooling, gas ducted heating, alarm and side access! Moving outside all the work has been done with side access straight to a huge shed and extensive concreting and landscaping to front and rear of property. Truly a home that is desired by all, avoid disappointment as inspections are truly our pleasure. 4 🛤 2 🚔 3 🚘