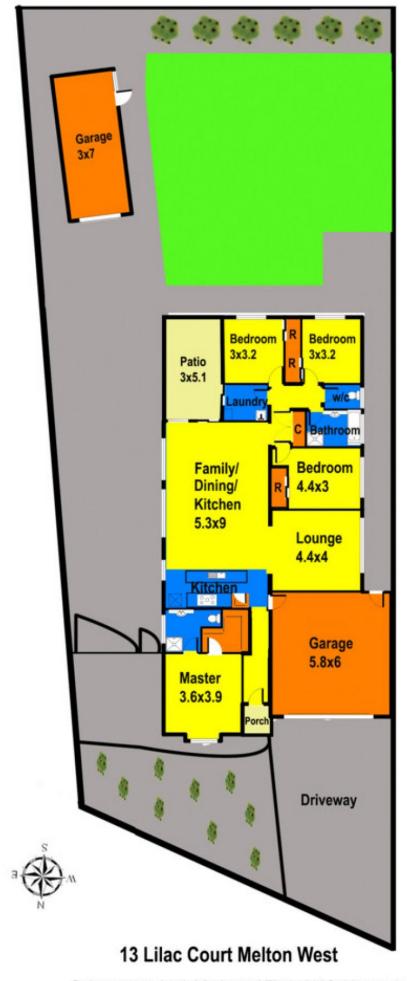

## **13 Lilac Court MELTON WEST VIC**

Positioned in the highly sought after Arnolds Creek Estate on 751m2 (approx.) of land, this amazing home is finished to the highest quality & standards. Comprising of four bedrooms, two bathrooms, open gallery style kitchen with stone bench tops and 900mm upright stainless steel oven, the spacious meals area overlooks the large family domain, while still offering a separate & spacious lounge great for any growing family. Entertaining is well covered with the huge under roof alfresco area looking out to stunning back yard. The long list of inclusions include, cooling, gas ducted heating, alarm and side access! Moving outside all the work has been done with side access straight to a huge shed and extensive concreting and landscaping to front and rear of property. Truly a home that is desired by all, avoid disappointment as inspections are truly our pleasure. 4 🛤 2 🚔 3 🚘

Land Size: 751 sqm View: https://www.ypa.com.au/7399047

Shane Spiteri 0488 980 115

Floor plan measurements are approximate and are for illustrative purposes only. While we do not doubt the floor plan's accuracy we make no guarantee, warranty or representation as to the accuracy and completeness of the floor plan. You or your advisors should conduct a careful investigation of the property is determine your assistance on as the subability for your space-requirements.