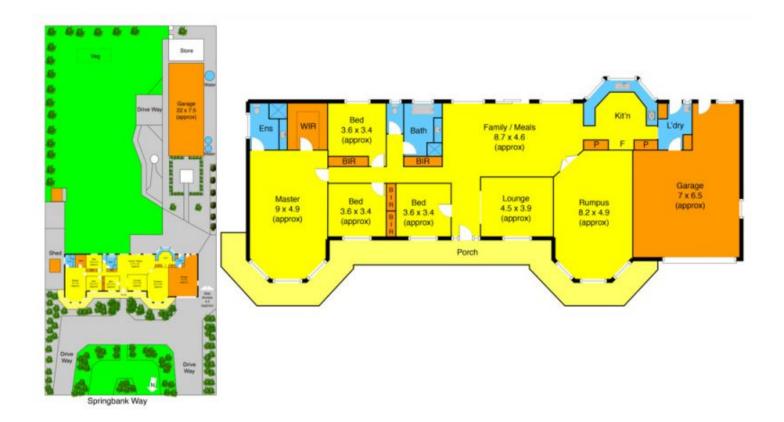

## 28 Springbank Way BROOKFIELD VIC

This is truly one of those opportunities to not only secure a beautiful family home in one of the most desired locations in Brookfield, but also one of the best residential blocks in town. Set on 4025m2 (approx.) this outstanding residence offers features that dreams are made of! 4 generous size bedrooms, full ensuite to the master and walk in robe, formal lounge,meals/family room, rumpus, kitchen with loads of cupboard space, stainless steel appliances. Other features include ducted heating, evaporative cooling. Outside there are 3 water tanks, large shed that would accommodate 8 cars with a backyard big enough to play a game of cricket or football. Act quickly to avoid disappointment.