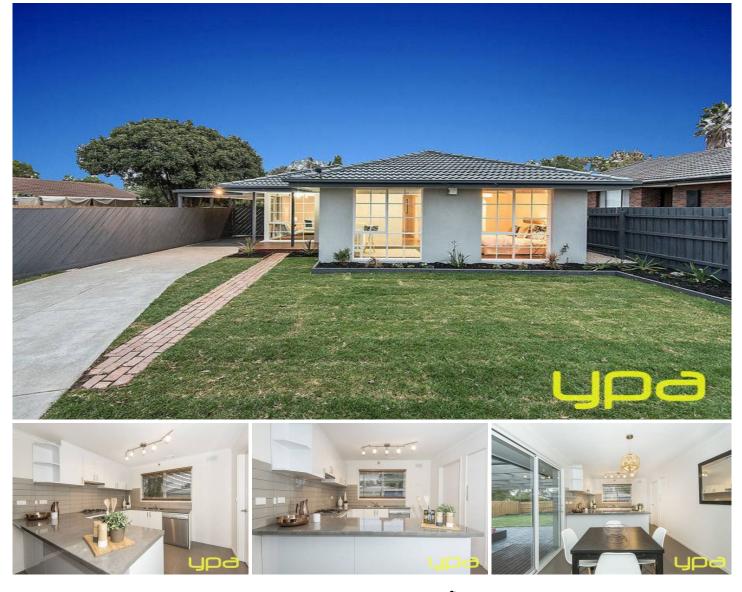

## **3 Morshead Street MELTON SOUTH VIC**

Located close to Melton train station central hub, schools and shopping center, this beautifully maintained well-presented home has all the WOW factors you could wish for. This newly renovated home features a well-appointed modern kitchen, spacious lounge, meals, and 3 bedrooms, master with walk in robe & two-way bathroom. The rear doors present the remainder of the spacious 595m2 block, the side access makes the block ripe for subdivision (STCA). Other features include ducted refrigerated heating & cooling, dishwasher, garden shed, fully landscaped and well maintained front and backyard. Call to make a time to view this amazing home. 3 🛤 1 🚆 2 🚘