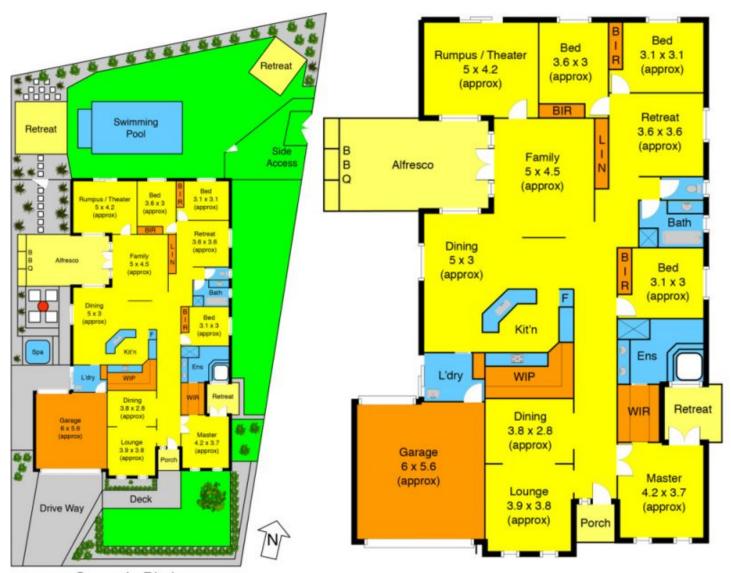

## 36 Sovereign Boulevard MELTON WEST VIC

Displaying an impressive blend of captivating modern features and contemporary style, the generous proportions of this home make for a sensational family domain located in the WestLake Estate in Melton West. This home offers glamorous ambience throughout in combination with the finest & latest upgrades makes this a fantastic value for your money. Comprising of 4 bedrooms, 2 bathrooms, master bedroom with walk in robe, full en-suite & private alfresco with doors from master, an impressive amount of living space ensure room for the whole family, the beautiful kitchen not only appeals aesthetically but boasts a long list of upgrades including, huge walk in pantry and high quality appliances. The light-filled free flowing floor plan including fully finished theatre room opens out onto the impressive quality open alfresco areas, enclosed BBQ/entertaining area, decked spa area, enclosed retreat overlooking the luxury pool, both onlooking the featured landscape garden 4 🕒 2 📛 2 🖨

Land Size: 895 sqm

View: https://www.ypa.com.au/7399053

Sovergin Blvd