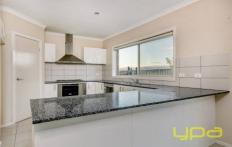

## 1/38 Denny Place MELTON SOUTH VIC

A quiet location provides the perfect context for the instantly inviting, faultlessly presented space of this three bedroom home. Set on a block of 352 m2 (approx.), this home boasts the highest quality upon entry. Featuring: three large bedroom with BIR (master with WIR and ensuite), stunning central bathroom and great sized kitchen with stone benchtops, 900mm appliances and ample cupboard space all overlooking huge open plan living/meals area. Other features of this unique property include ducted heating, evaporative cooling, landscaped outdoor spaces, remote garage with internal access, solar panels and so much more. Move and enjoy' opportunity of obvious quality and distinctive style. Call today to arrange your inspection.