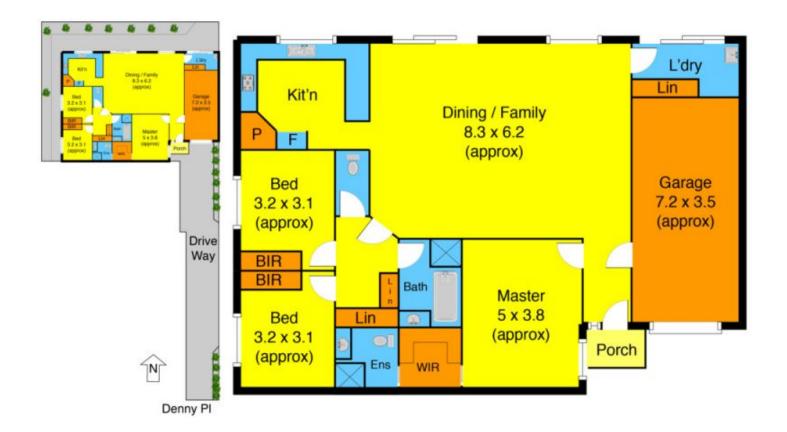

## 1/38 Denny Place MELTON SOUTH VIC

A quiet location provides the perfect context for the instantly inviting, faultlessly presented space of this three bedroom home. Set on a block of 352 m2 (approx.), this home boasts the highest quality upon entry. Featuring: three large bedroom with BIR (master with WIR and ensuite), stunning central bathroom and great sized kitchen with stone benchtops, 900mm appliances and ample cupboard space all overlooking huge open plan living/meals area. Other features of this unique property include ducted heating, evaporative cooling, landscaped outdoor spaces, remote garage with internal access, solar panels and so much more. Move and enjoy' opportunity of obvious quality and distinctive style. Call today to arrange your inspection.