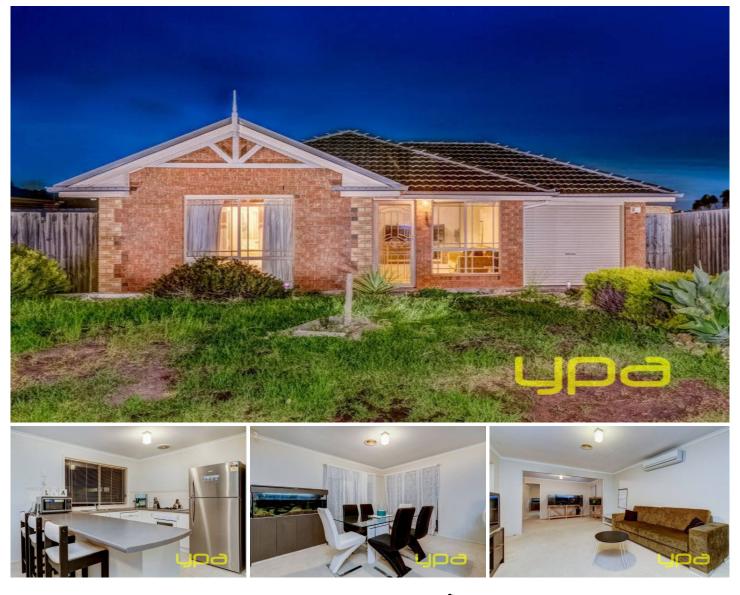

## 8 Emerald Court MELTON WEST VIC

3 BEDROOM, 634m2 BLOCK AND DRIVE THROUGH ACCESS!

First home, family home or invest with this sleek design and finished with the highest quality, this spacious residence is going to be hard to go past. With 3 generous size bedrooms with BIR, master with ensuite and walk in robe, large spacious family meals area which leads out to a large spacious back yard. Includes heating & cooling, fully landscaped front and back gardens, Pergola, 634m2 block, concreted throughout and single remote garage. Totally complete to the highest standard, this property is built to impress, don't wait call today to organise your inspection. 3 🛤 2 🚔 1 🚘