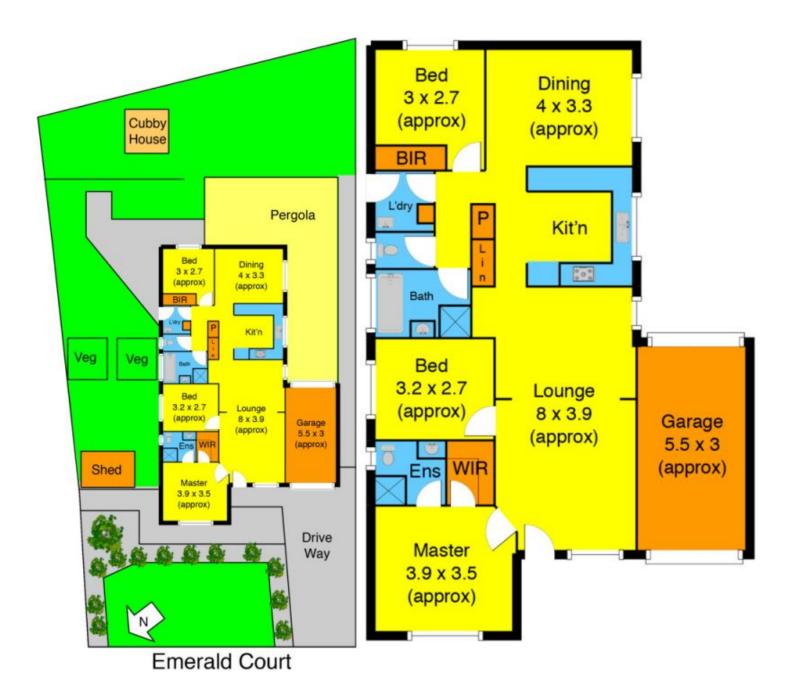

## 8 Emerald Court MELTON WEST VIC

3 BEDROOM, 634m2 BLOCK AND DRIVE THROUGH ACCESS!

First home, family home or invest with this sleek design and finished with the highest quality, this spacious residence is going to be hard to go past. With 3 generous size bedrooms with BIR, master with ensuite and walk in robe, large spacious family meals area which leads out to a large spacious back yard. Includes heating & cooling, fully landscaped front and back gardens, Pergola, 634m2 block, concreted throughout and single remote garage. Totally complete to the highest standard, this property is built to impress, don't wait call today to organise your inspection. 3 🛤 2 🚔 1 🚘