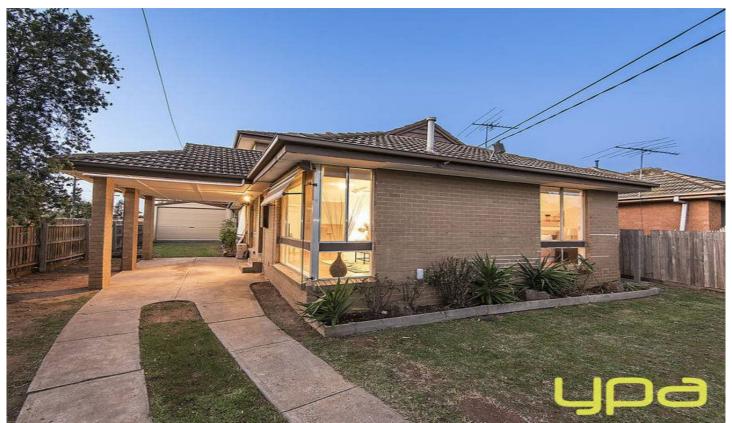

## **38 Curlew Close MELTON VIC**

Situated in the central Melton, this home has everything to offer! Starting with a large allotment of approximately 582m2 with potential to subdivide STCA, the home has ideal space for the growing family. Also offered, are five generously sized bedrooms all with built in robes, master with walk in robe and ensuite, central bathroom, and a good sized meals area with plenty of natural light. Kitchen has also been renovated with gas cooking and plenty of cupboards and bench space, polished floorboards and new carpet upstairs. Large lounge room, gas heating, split system cooling; plenty of backyard space truly helps tick all the boxes! Within close walking distance to schools, transport, shops and Melton waves. Don't Delay, Enquire today!

5 🕮 2 🟪 3 🗬

Land Size: 582 sqm

View: https://www.ypa.com.au/7399056

Vickie Ramon 0403 194 621