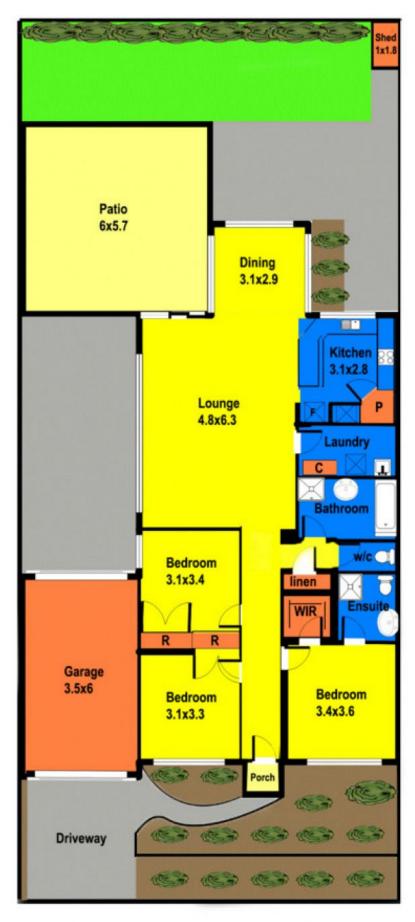

## 14 Shandeau Boardwalk MELTON WEST VIC

A perfect location provides the perfect context for the instantly inviting, faultlessly presented spaces of this 3 bedroom home. Gleaming street appeal and abundant northern light enhance an appealing living area which is accompanied by stunning kitchen with ample storage space and stainless steel appliance, stunning open plan living and dining that opens out to stunning backyard adding complete comfort. Boasting three double bedrooms with BIR (Master with WIR and ensuite) Heating/cooling, alarm system, drive through access and more. Moving out side we have a designer under-cover alfresco links beautifully with the generous, landscaped outdoor spaces while a lock up garage adds complete comfort. 'move and enjoy' opportunity of obvious quality and distinctive style.