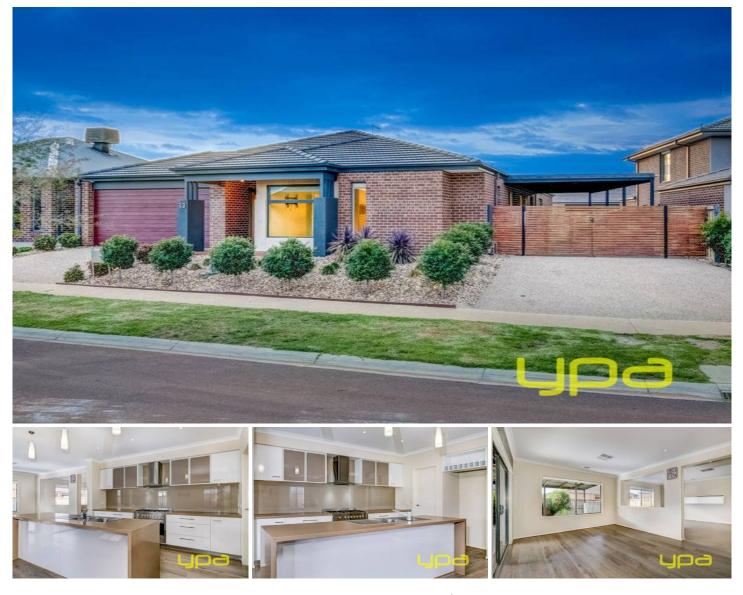

## **13 Mourne Street MELTON SOUTH VIC**

This is living at its very best! With walking tracks all at your front door, this huge family home sits on the edge of everything great about Waterford estate. Contemporary family residence, grand entrance, quality fixtures and fittings throughout set the high standards to this modern day classic. Comprising: four bedrooms with BIR (master boasting WIR and ensuite) large formal lounge room, rumpus/theatre room, spacious open plan living and dining area overlooked by a sleek kitchen complete with breakfast bar and ample cupboard space and stone benchtops. Sliding doors seamlessly combine the inside without revealing a stunning entertainer's alfresco area complete with separate space for the kids to play. Additional features include: ducted heating/cooling, outdoor kitchen, ample storage, alarm system, oversized double remote garage with side excess and stunning landscaped garden surrounds. Appreciate quality, call today.

4 🛤 2 🚔 4 🚘

Land Size : 572 sqm View : https://www.ypa.com.au/7399058

Shane Spiteri 0488 980 115

Disclaimer: Please note plans are indicative only and not drawn to exact scale. All demensions are approximate. Potential bayers should satisfy themselves of any pertinent matters.