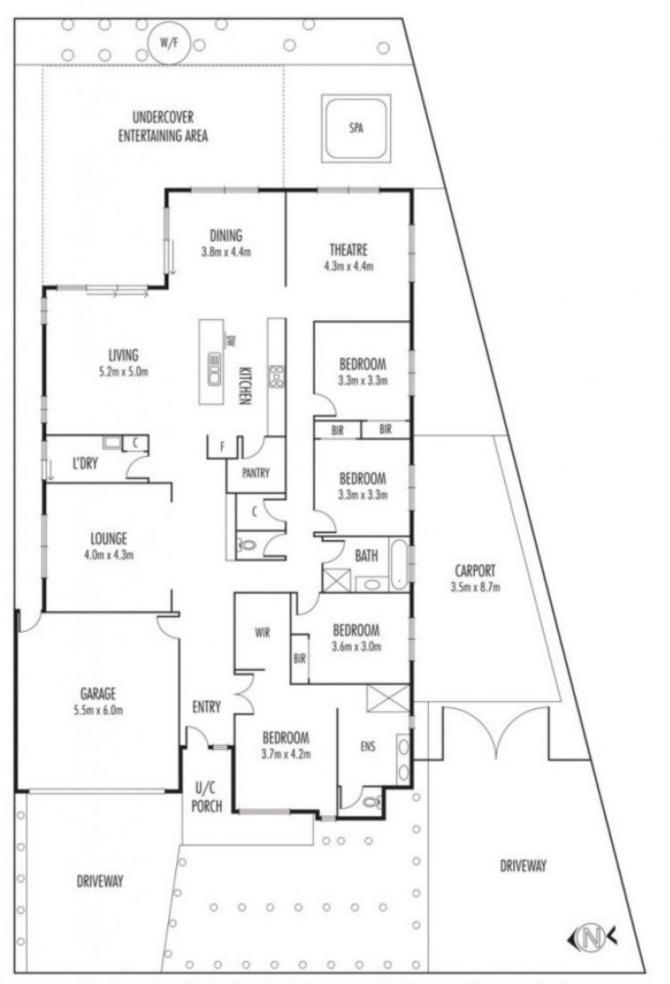

## **13 Mourne Street MELTON SOUTH VIC**

This is living at its very best! With walking tracks all at your front door, this huge family home sits on the edge of everything great about Waterford estate. Contemporary family residence, grand entrance, quality fixtures and fittings throughout set the high standards to this modern day classic. Comprising: four bedrooms with BIR (master boasting WIR and ensuite) large formal lounge room, rumpus/theatre room, spacious open plan living and dining area overlooked by a sleek kitchen complete with breakfast bar and ample cupboard space and stone benchtops. Sliding doors seamlessly combine the inside without revealing a stunning entertainer's alfresco area complete with separate space for the kids to play. Additional features include: ducted heating/cooling, outdoor kitchen, ample storage, alarm system, oversized double remote garage with side excess and stunning landscaped garden surrounds. Appreciate quality, call today.

4 🛤 2 🚔 4 🚘

Land Size : 572 sqm View : https://www.ypa.com.au/7399058

Shane Spiteri 0488 980 115

Disclaimer: Please note plans are indicative only and not drawn to exact scale. All demensions are approximate. Potential bayers should satisfy themselves of any pertinent matters.