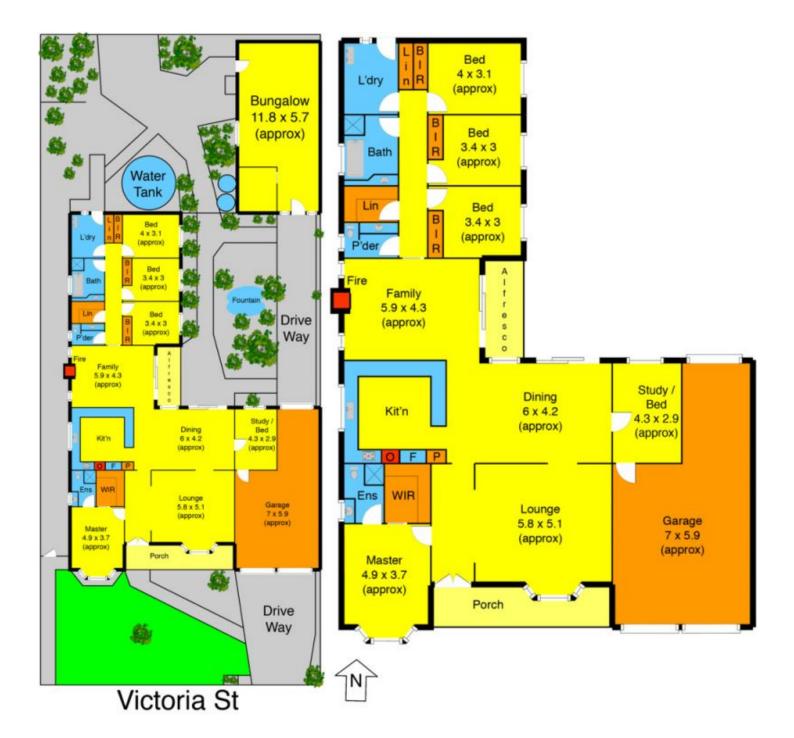

## 32 Victoria Street DARLEY VIC

Displaying an impressive blend of captivating modern features and Federation style design, the generous proportions of this home make for a sensational domain located in the family orientated Darley estate. This home offers glamorous ambience throughout in combination with the finest & latest upgrades makes this a fantastic value for your money. Comprising of 6 bedrooms, 2 bathrooms, master bedroom with walk in robe, full en-suite, Sixth bedroom is a studio conversion with room for living space and activity area, an impressive 3 living areas ensures room for the whole family, the beautiful hostess kitchen not only appeals aesthetically but boasts a long list of upgrades and high quality appliances. The light-filled free flowing floor plan opens out onto the impressive quality open alfresco area, onlooking the featured landscape garden truly creating the perfect vista for entertaining. Extra Features include: High ceilings, oversized triple car garage,

6 P 2 3 3

Land Size: 900 sqm

View: https://www.ypa.com.au/7399059

**Shane Spiteri** 0488 980 115