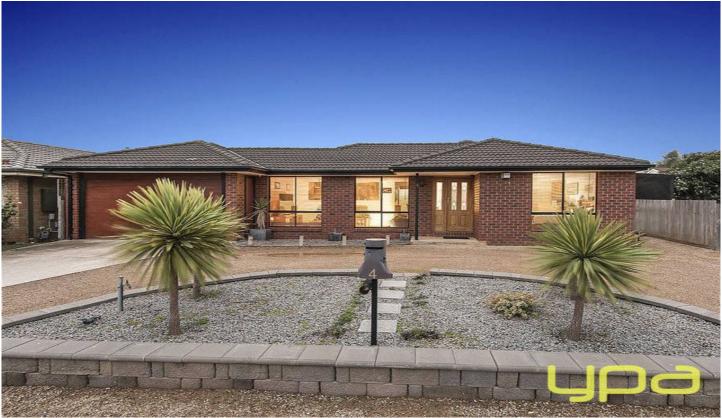

## **4 Pascoe Court MELTON WEST VIC**

This beautifully presented home is the pride of the owner, and will make the next family enjoy it for many years to come. Large living room, spacious kitchen and family/meals area provide total comfort, complemented by four bedrooms all with built in robes two with walk in robes, 12 solar panels, ducted heating and a split system. A double garage offers plenty of room for the car with rear access to another large shed, alfresco area, generous garden area set on an approx.752m2 allotment. In a highly convenient location in Westlakes. This wonderful home needs to be inspected to be appreciated, set in a quiet cul-de-sac location close to all local amenities.

Avoid disappointment, inspections are our pleasure!

4 🚐 2 ⋤ 4 🗬

Land Size: 752 sqm

View: https://www.ypa.com.au/7399062

Vickie Ramon 0403 194 621