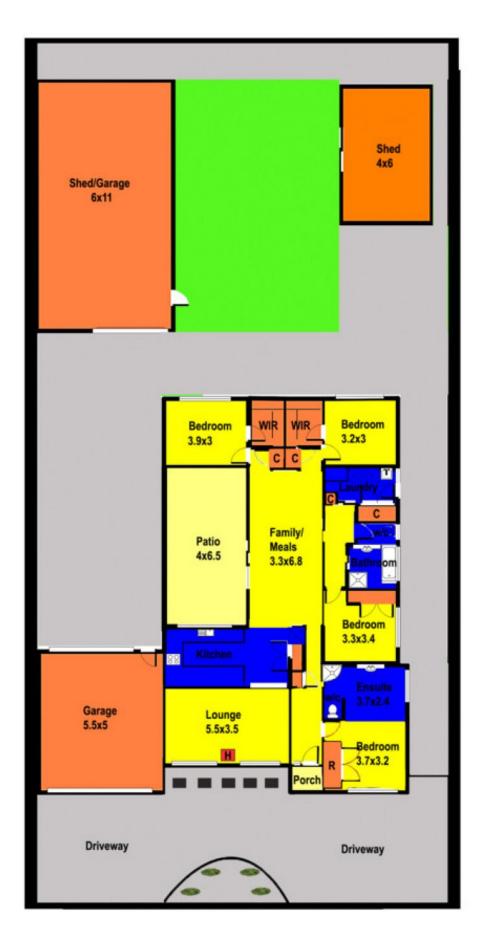

## **4 Pascoe Court MELTON WEST VIC**

This beautifully presented home is the pride of the owner, and will make the next family enjoy it for many years to come. Large living room, spacious kitchen and family/meals area provide total comfort, complemented by four bedrooms all with built in robes two with walk in robes, 12 solar panels, ducted heating and a split system. A double garage offers plenty of room for the car with rear access to another large shed, alfresco area, generous garden area set on an approx.752m2 allotment. In a highly convenient location in Westlakes. This wonderful home needs to be inspected to be appreciated, set in a quiet cul-de-sac location close to all local amenities.