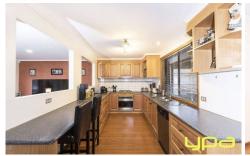

## **4 Pascoe Court MELTON WEST VIC**

This beautifully presented home is the pride of the owner, and will make the next family enjoy it for many years to come. Large living room, spacious kitchen and family/meals area provide total comfort, complemented by four bedrooms all with built in robes two with walk in robes, 12 solar panels, ducted heating and a split system. A double garage offers plenty of room for the car with rear access to another large shed, alfresco area, generous garden area set on an approx.752m2 allotment. In a highly convenient location in Westlakes. This wonderful home needs to be inspected to be appreciated, set in a quiet cul-de-sac location close to all local amenities.