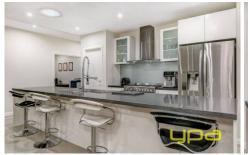

## Comprising of the following:

Four spacious bedrooms/ study with built in robes - master features 2 walk in robes, full ensuite including double vanities

Huge open plan kitchen with Caesar stone bench tops includes first class stainless steel appliances, 900mm cooktop, walk in butlers pantry and dishwasher

The kitchen is located perfectly to incorporate the

4 2 2 2

Land Size: 599 sqm

View: https://www.ypa.com.au/7399064

**Shane Spiteri** 0488 980 115

Peter Pan Crescent