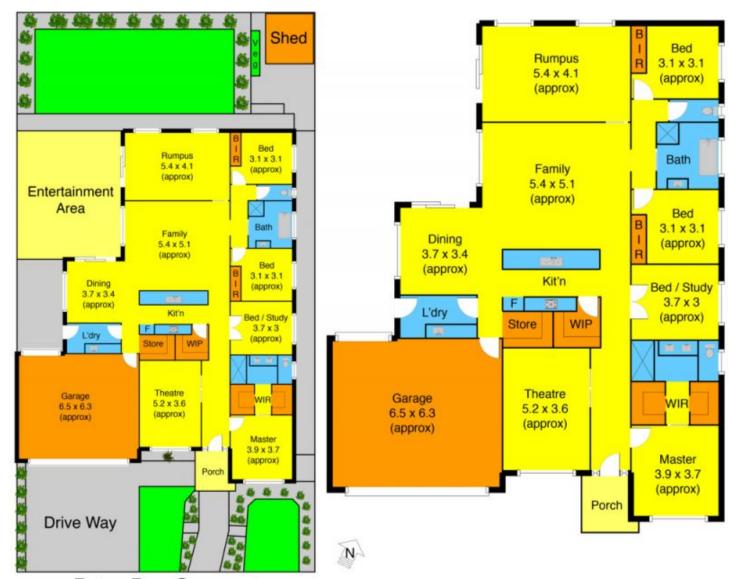

## 22 Peter Pan Crescent KURUNJANG VIC

It is not very often that we arrive to a property that Electrifies us the moment we arrive and this breathtaking home definitely does that with its captivating fa?ade and pristine finishes.

Every luxury one could ever dream of, a truly one of a kind family home and presenting WOW factor from every room you enter and every aspect of the property.

## Comprising of the following:

Four spacious bedrooms/ study with built in robes - master features 2 walk in robes, full ensuite including double vanities

Huge open plan kitchen with Caesar stone bench tops includes first class stainless steel appliances, 900mm cooktop, walk in butlers pantry and dishwasher

The kitchen is located perfectly to incorporate the

4 2 2 2

Land Size: 599 sqm

View: https://www.ypa.com.au/7399064

**Shane Spiteri** 0488 980 115

Peter Pan Crescent