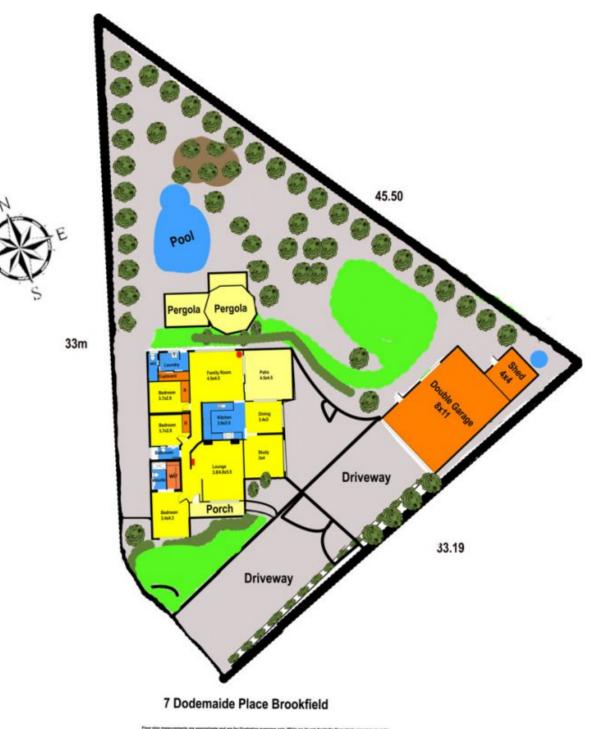

## 7 Dodemaide Place BROOKFIELD VIC

Fully established on a 1118m2 allotment (approx) and positioned in the highly sought after Brookfield this 3 bedroom plus study property is perfect for the large family who needs lots of space and loves to entertain. Spacious throughout the home comprises main bedroom with walk in robe and ensuite, robes to all remaining bedrooms,

renovated central main bathroom , kitchen with ample cupboards and bench space, open meals/ family room and lounge room, new carpet throughout and polished concrete floors, ducted heating, wood heater and split system cooling.

Externally you will be amazed with whats on offer. A huge entertainment area makes this property absolutely perfect for entertaining large back yard with side access for caravan, trailer or extra cars, four car garage.

Also features established gardens front and back with in ground pool. This wonderful home ticks all the boxes Call

3 🛤 2 🚔 4 🚘

Land Size : 1118 sqm View : https://www.ypa.com.au/7399065

Vickie Ramon 0403 194 621