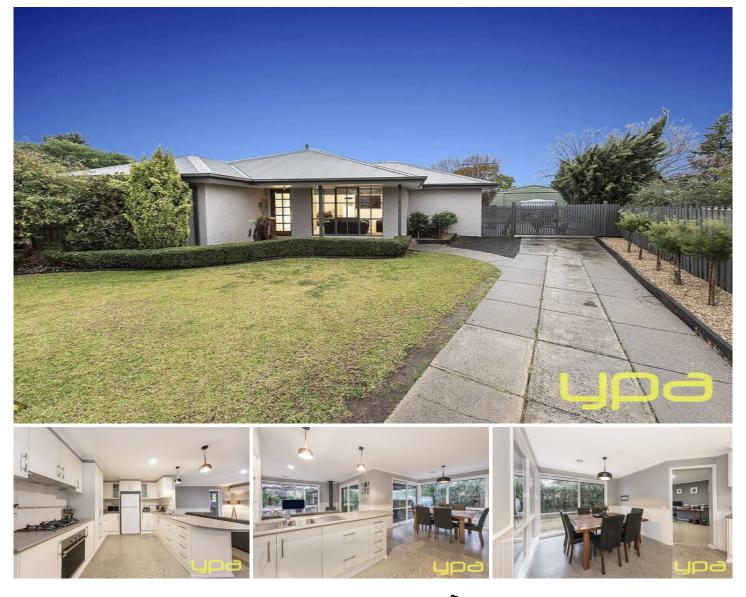

## 7 Dodemaide Place BROOKFIELD VIC

Fully established on a 1118m2 allotment (approx) and positioned in the highly sought after Brookfield this 3 bedroom plus study property is perfect for the large family who needs lots of space and loves to entertain. Spacious throughout the home comprises main bedroom with walk in robe and ensuite, robes to all remaining bedrooms,

renovated central main bathroom , kitchen with ample cupboards and bench space, open meals/ family room and lounge room, new carpet throughout and polished concrete floors, ducted heating, wood heater and split system cooling.

Externally you will be amazed with whats on offer. A huge entertainment area makes this property absolutely perfect for entertaining large back yard with side access for caravan, trailer or extra cars, four car garage.

Also features established gardens front and back with in ground pool. This wonderful home ticks all the boxes Call

3 🛤 2 🚔 4 🚘

Land Size : 1118 sqm View : https://www.ypa.com.au/7399065

Vickie Ramon 0403 194 621