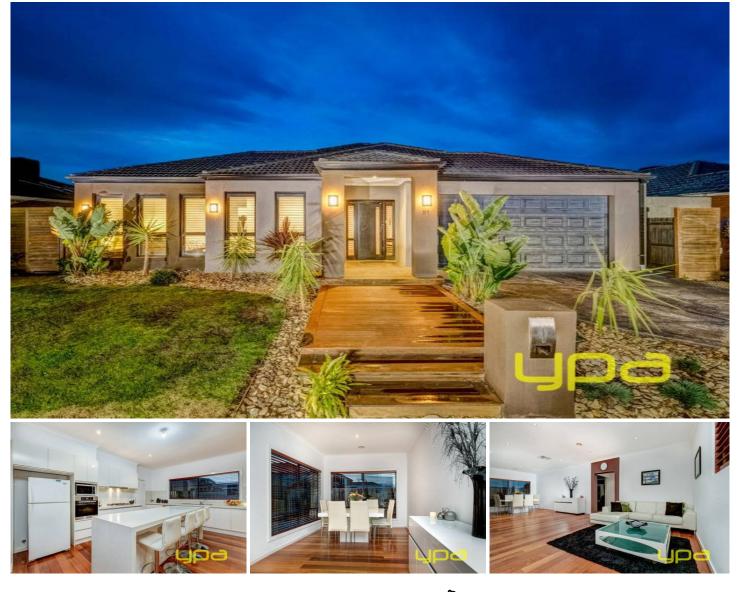

## 51 Carlyon Close MELTON WEST VIC

This exceptional family home combines style with contemporary flair, comprising of four generous sized bedrooms, main with full ensuite and walk-in robe, formal living room and large open plan living /dining space which opens to an generous concreted entertaining area, kids retreat and huge theatre room. The home is complimented by a gourmet kitchen with stainless steel appliances and stone bench tops, sparkling main bathroom and laundry, added extras include double garage with internal access, 9ft ceilings, window furnishing, security doors, landscaped gardens and gas ducted heating and cooling, bar, and a large back yard adds complete comfort. Dont wait call today to organise your private inspection.