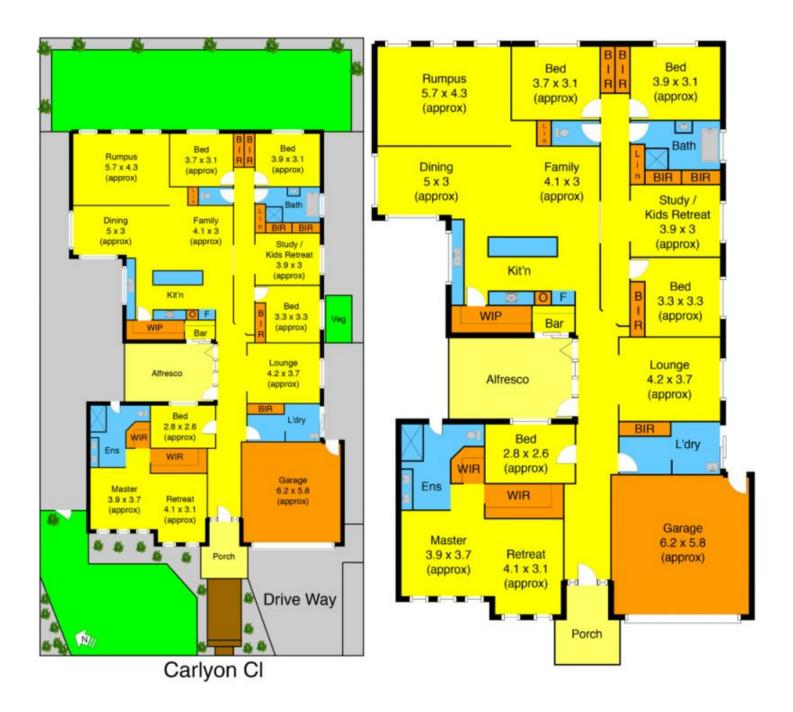

## 51 Carlyon Close MELTON WEST VIC

This exceptional family home combines style with contemporary flair, comprising of four generous sized bedrooms, main with full ensuite and walk-in robe, formal living room and large open plan living /dining space which opens to an generous concreted entertaining area, kids retreat and huge theatre room. The home is complimented by a gourmet kitchen with stainless steel appliances and stone bench tops, sparkling main bathroom and laundry, added extras include double garage with internal access, 9ft ceilings, window furnishing, security doors, landscaped gardens and gas ducted heating and cooling, bar, and a large back yard adds complete comfort. Dont wait call today to organise your private inspection.

## 4 🛤 2 📛 2 🖨

Land Size : 748 sqm View : https://www.ypa.com.au/7399066

Shane Spiteri 0488 980 115