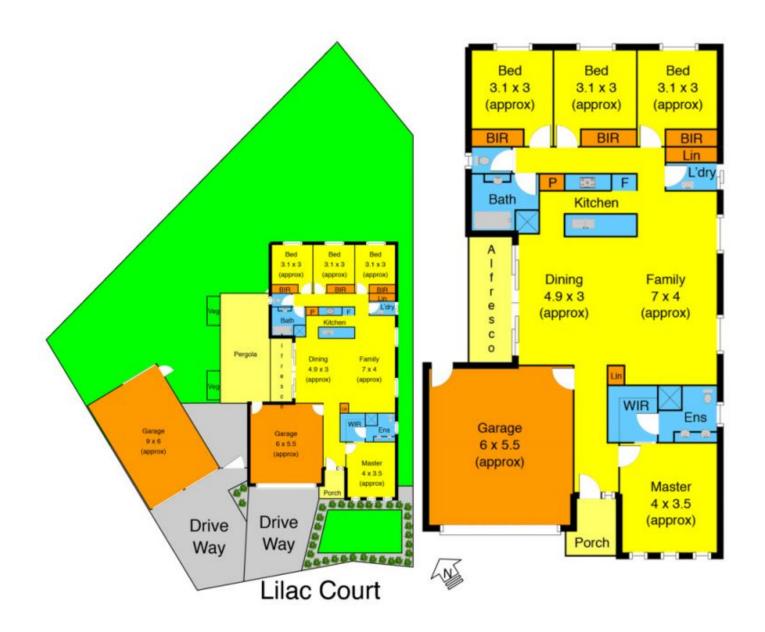

## **5 Lilac Court MELTON WEST VIC**

Positioned in Meltons luxury living Arnolds Creek Estate, Close to Woodgrove Shopping Centre, schools, public transport and parks, the quality of this home will astound you. Comprising of tasteful open plan living, tiling and deluxe carpeting throughout, 4 bedrooms including massive master suite with WIR and ensuite plus double vanity, large open kitchen with quality appliances and tiled dining area. On those hot summer days, step out onto fully decked alfresco entertaining area for your morning coffee or BBQ with family and friends. Also features, Double car garage PLUS an extra two car garage, ducted heating, air conditioning and massive 740m2 block (approx). This property offers luxury, privacy, comfort and quality, Call today to make your appointment to experience this home.

4 🕮 2 📛 4 🖨

Land Size: 740 sqm

View: https://www.ypa.com.au/7399068

**Shane Spiteri** 0488 980 115