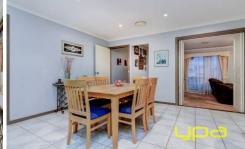

## **5 Rimbanda Court KURUNJANG VIC**

Set on a large allotment of 650m2 (approx.) there is definitely room to move. Comprising of three large bedrooms with BIRs (master with WIR and ensuite), formal step down lounge upon entry with built in bar area, spacious updated kitchen with stainless steel appliances overlooking spacious meals/livings area.