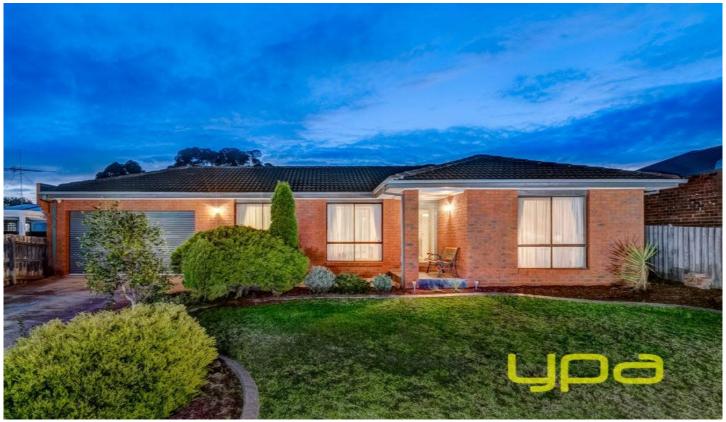

## **5 Rimbanda Court KURUNJANG VIC**

Set on a large allotment of 650m2 (approx.) there is definitely room to move. Comprising of three large bedrooms with BIRs (master with WIR and ensuite), formal step down lounge upon entry with built in bar area, spacious updated kitchen with stainless steel appliances overlooking spacious meals/livings area.

Outside features a wide range of delights; drive through access from the double remote garage to oversized outdoor entertaining area and large powered workshop, and extensive low maintenance yards.

Other inclusions of this fantastic property include: ducted heating, updated bathrooms and so much more. Dont hesitate, book an inspection today.