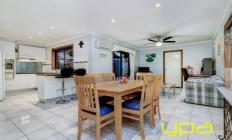

## **5 Rimbanda Court KURUNJANG VIC**

Set on a large allotment of 650m2 (approx.) there is definitely room to move. Comprising of three large bedrooms with BIRs (master with WIR and ensuite), formal step down lounge upon entry with built in bar area, spacious updated kitchen with stainless steel appliances overlooking spacious meals/livings area.