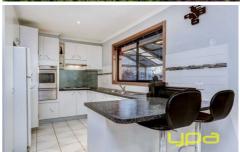

## **5 Rimbanda Court KURUNJANG VIC**

Set on a large allotment of 650m2 (approx.) there is definitely room to move. Comprising of three large bedrooms with BIRs (master with WIR and ensuite), formal step down lounge upon entry with built in bar area, spacious updated kitchen with stainless steel appliances overlooking spacious meals/livings area.