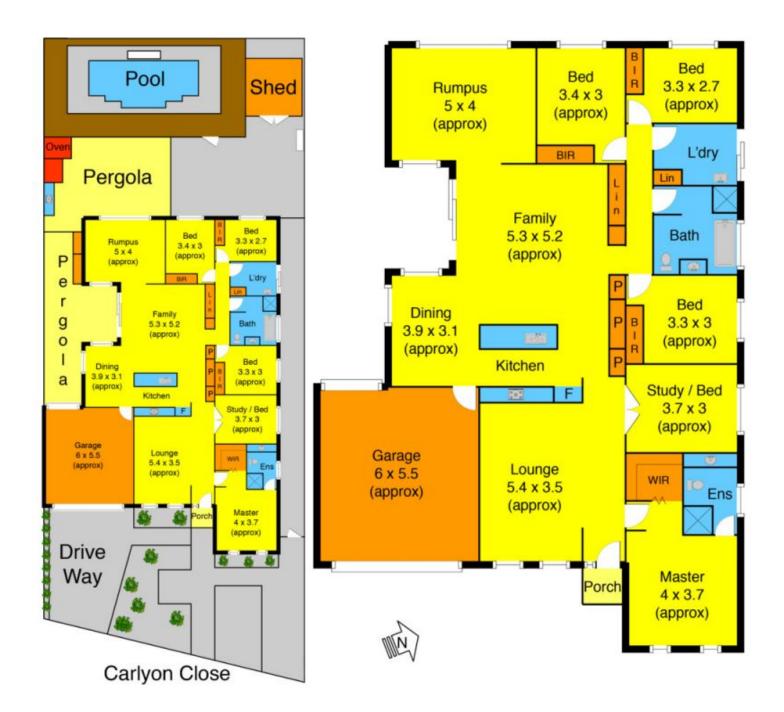

## 24 Carlyon Close MELTON WEST VIC

Displaying an impressive blend of captivating modern features and contemporary style, the generous proportions of this home make for a sensational family domain located in the Westlake Estate in Melton West. This home offers glamorous ambience throughout in combination with the finest & latest upgrades makes this a fantastic value for your money. Comprising of 4 bedrooms, 2 bathrooms, master bedroom with walk in robe, full ensuite. Impressive amount of living space ensure room for the whole family, the beautiful kitchen not only appeals aesthetically but boasts a long list of upgrades including, ample storage and stainless steel appliances. The light-filled free flowing floor plan including fully finished family room opens out onto the impressive quality open alfresco areas, enclosed BBQ/entertaining area, enclosed retreat overlooking the luxury pool, both onlooking the featured landscape garden truly creating the perfect vista for entertaining. Extra