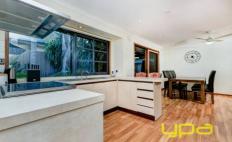

## 7 Vista Drive MELTON VIC

This immaculately presented home is well maintained to the last detail. Situated in the heart of Melton, comprising of 4 bedrooms, open kitchen with stainless steel appliances, great size lounge, renovated central bathroom and more! Boasting: heating and cooling, huge pergola with outdoor heater, 2 garden sheds and situated on 614m2 (approx.) allotment. Suited to a first home buyer or astute investor or family. Conveniently positioned near transportation, shops and amenities