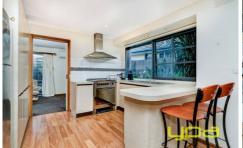

## 7 Vista Drive MELTON VIC

This immaculately presented home is well maintained to the last detail. Situated in the heart of Melton, comprising of 4 bedrooms, open kitchen with stainless steel appliances, great size lounge, renovated central bathroom and more! Boasting: heating and cooling, huge pergola with outdoor heater, 2 garden sheds and situated on 614m2 (approx.) allotment. Suited to a first home buyer or astute investor or family. Conveniently positioned near transportation, shops and amenities