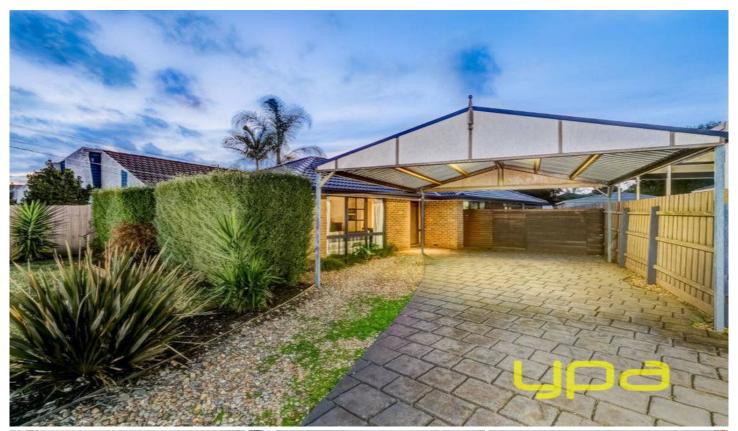

## 7 Vista Drive MELTON VIC

This immaculately presented home is well maintained to the last detail. Situated in the heart of Melton, comprising of 4 bedrooms, open kitchen with stainless steel appliances, great size lounge, renovated central bathroom and more! Boasting: heating and cooling, huge pergola with outdoor heater, 2 garden sheds and situated on 614m2 (approx.) allotment. Suited to a first home buyer or astute investor or family. Conveniently positioned near transportation, shops and amenities