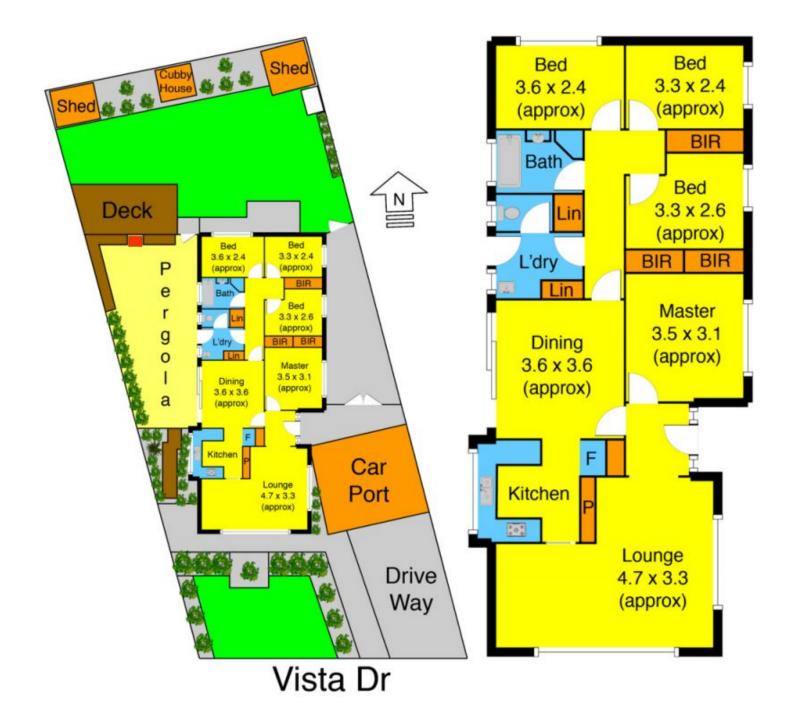

## 7 Vista Drive MELTON VIC

This immaculately presented home is well maintained to the last detail. Situated in the heart of Melton, comprising of 4 bedrooms, open kitchen with stainless steel appliances, great size lounge, renovated central bathroom and more! Boasting: heating and cooling, huge pergola with outdoor heater, 2 garden sheds and situated on 614m2 (approx.) allotment. Suited to a first home buyer or astute investor or family. Conveniently positioned near transportation, shops and amenities